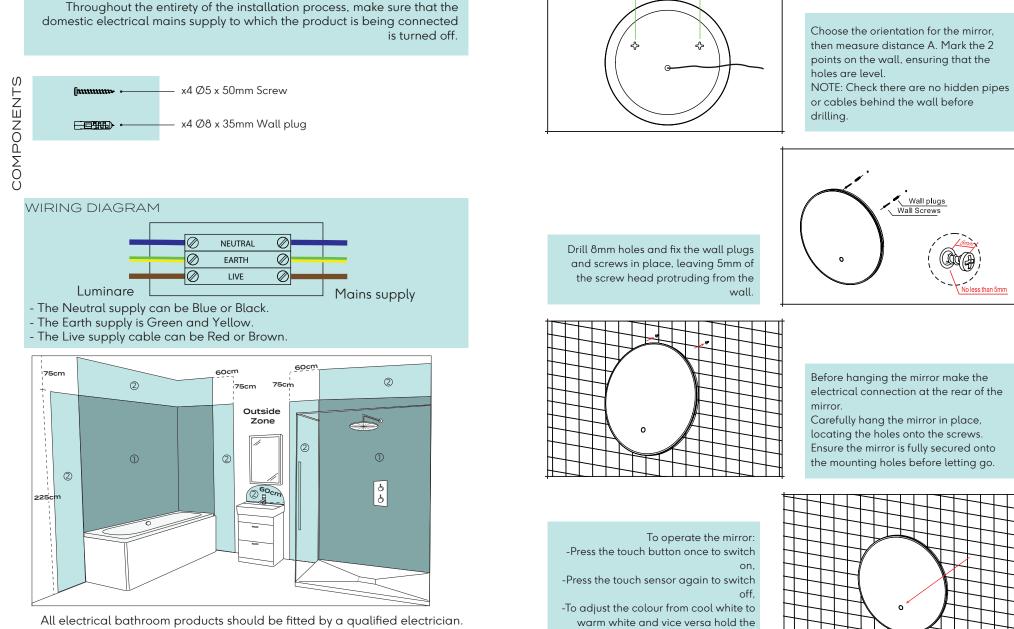

## OS040M, OS050M, OS060M, OS070M, OS080M

saneux

Before drilling, ensure there are no hidden cables or pipes in the wall.

OSKA

INSTRUCTIONS

🔨 Wali plugs

Wall Screws

touch sensor down.