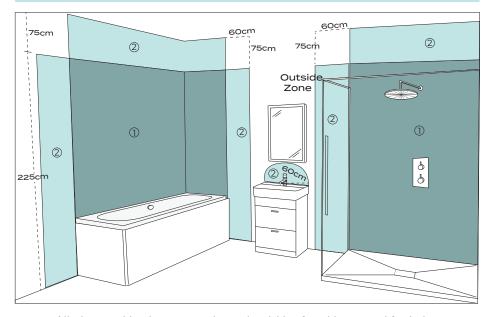

All electrical bathroom products should be fitted by a qualified electrician.

This product is suitable for installation in 'Zones 2 & Outiside zones' indicated in the image above.

INSTRUCTIONS