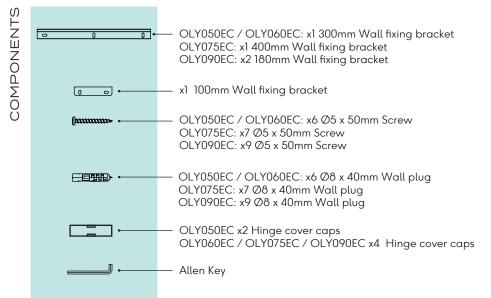

ents.

## CUSTOMER SERVICE

#### t:+44 208 686 5100

e: sales@saneux.com

lain Stewart Centre, Gatwick, Beehive Ring Road, RH6 0PB

www.saneux.com



# OLYMPUS

#### INSTALLATION INSTRUCTIONS



## OLYO50EC, OLYO60EC, OLYO75EC, OLYO90EC

saneux

Before drilling, ensure there are no hidden cables or pipes in the wall.

Throughout the entirety of the installation process, make sure that the domestic electrical mains supply to which the product is being connected is turned off.

When installing the product, a minimum distance of 300mm between the infrared sensor switch and any surface or object should be kept to ensure the correct operation of the sensor.

The cabinet must be connected to the earth wire of the household power supply.

Ensure all components are present prior to installation.



#### INSTALLATION NOTES



## WIRING DIAGRAM $\oslash$ $\oslash$ NEUTRAL $\oslash$ $\oslash$ EARTH $\oslash$ $\oslash$ LIVE Mains supply Luminare - The Live supply cable can be Red or Brown. The Earth supply is Green and Yellow.The Neutral supply can be Blue or Black.



All electrical bathroom products should be fitted by a qualified electrician.

This product is suitable for installation in 'Zones 2 & Outiside zones' indicated in the image above.



INSTRUCTIONS