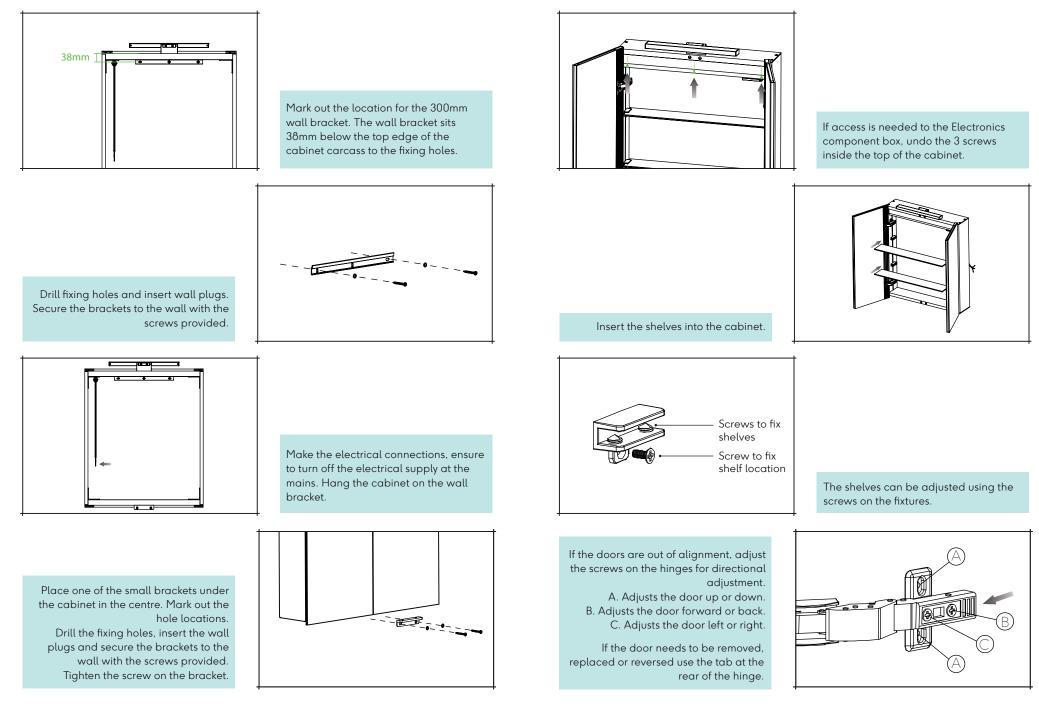

## OLYO50EC, OLYO60EC, OLYO75EC, OLYO90EC

saneux

Before drilling, ensure there are no hidden cables or pipes in the wall.

Throughout the entirety of the installation process, make sure that the domestic electrical mains supply to which the product is being connected is turned off.

When installing the product, a minimum distance of 300mm between the infrared sensor switch and any surface or object should be kept to ensure the correct operation of the sensor.

The cabinet must be connected to the earth wire of the household power supply.

Ensure all components are present prior to installation.