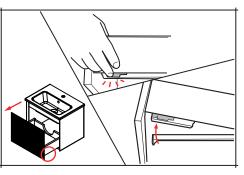

## CUSTOMER SERVICE

t: +44(0)208 686 5100 e: technical@saneux.com

lain Stewart Centre, Beehive Ring Road, Gatwick, RH6 0PB

www.saneux.com

For hollow or stud walls use specialist fixings.

4

50cm + models: It may be easier to install the unit if the drawer is removed. To remove the drawer from the unit, fully extend the drawer. Under either side of the drawer on the runners there are two clips that will release the drawer. Mark the location of both mounting plates ensuring that they are positioned inside the side panels of the unit. The recommended height for the top face of the basin is 850mm.