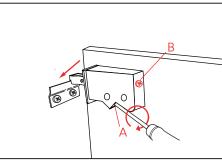

**60cm + models:** Locate the brackets on the furniture to the mounting plates on the wall. Secure the unit to the wall by tightening the nuts with a spanner.

40/50cm models:

5.

Locate the fixing brackets onto the wall fixings and adjust to tighten to the wall. - Screw A adjusts the height of the unit - Screw B tightens the unit against the wall.