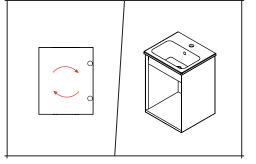

3.

40cm models: One door units will arrive with the door disassembled. Decide on either Right or Left hand opening. Secure the hinges to the door. Make sure to align accurately before securing. Next, fix the door & hinges to the carcass through the predrilled pilot holes, then cover the opposite pilot holes using the stickers provided.