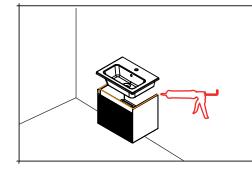

**60cm + models:** Locate the brackets on the furniture to the mounting plates on the wall. Secure the unit to the wall by tightening the nuts with a spanner.

40/50cm models:

5.

Locate the fixing brackets onto the wall fixings and adjust to tighten to the wall. - Screw A adjusts the height of the unit - Screw B tightens the unit against the wall.