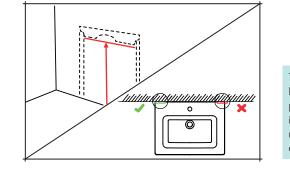

## CUSTOMER SERVICE

t: +44(0)208 686 5100 e: technical@saneux.com

lain Stewart Centre, Beehive Ring Road, Gatwick, RH6 0PB

www.saneux.com

For hollow or stud walls use specialist fixings.

4

50cm + models: It may be easier to install the unit if the drawer is removed. To remove the drawer from the unit, fully extend the drawer. Under either side of the drawer on the runners there are two clips that will release the drawer. Mark the location of both mounting plates ensuring that they are positioned inside the side panels of the unit. The recommended height for the top face of the basin is 850mm.