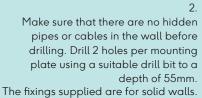

## CUSTOMER SERVICE

t: +44(0)208 686 5100 e: technical@saneux.com

lain Stewart Centre, Beehive Ring Road, Gatwick, RH6 0PB

www.saneux.com

For hollow or stud walls use specialist fixings.

4

50cm + models: It may be easier to install the unit if the drawer is removed. To remove the drawer from the unit, fully extend the drawer. Under either side of the drawer on the runners there are two clips that will release the drawer. Mark the location of both mounting plates ensuring that they are positioned inside the side panels of the unit. The recommended height for the top face of the basin is 850mm.