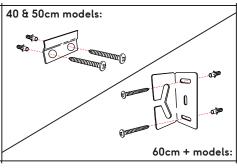

**60cm + models:** Locate the brackets on the furniture to the mounting plates on the wall. Secure the unit to the wall by tightening the nuts with a spanner.

40/50cm models:

5.

Locate the fixing brackets onto the wall fixings and adjust to tighten to the wall. - Screw A adjusts the height of the unit - Screw B tightens the unit against the wall.