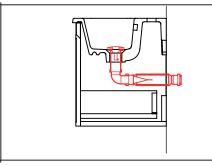

7. Make all plumbing connections and test for any leaks. We recommend the following saneux waste accessories: WA005 - Low profile waste trap. 530S- Click waste. WA006 - Super low profile waste trap & click waste.