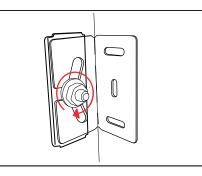

**60cm + models:** Locate the brackets on the furniture to the mounting plates on the wall. Secure the unit to the wall by tightening the nuts with a spanner.

40/50cm models:

5.

Locate the fixing brackets onto the wall fixings and adjust to tighten to the wall. - Screw A adjusts the height of the unit - Screw B tightens the unit against the wall.