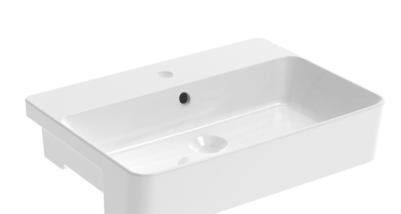

## **DESCRIPTION**

The delicate form of the SIENNA sanitaryware collection is evident through the thin ceramic used, creating a stunning selection of refined countertop and semi-recessed washbasins.

Semi-recessed basins work best with fitted furniture as they can cleverly incorporate storage options.

This 56x41cm 1 tap hole semi-recessed washbasin from our SIENNA collection has an elegant design that will complement both sharp and curved unit designs. It has a deep bowl to prevent splashing and will help to save on countertop space.