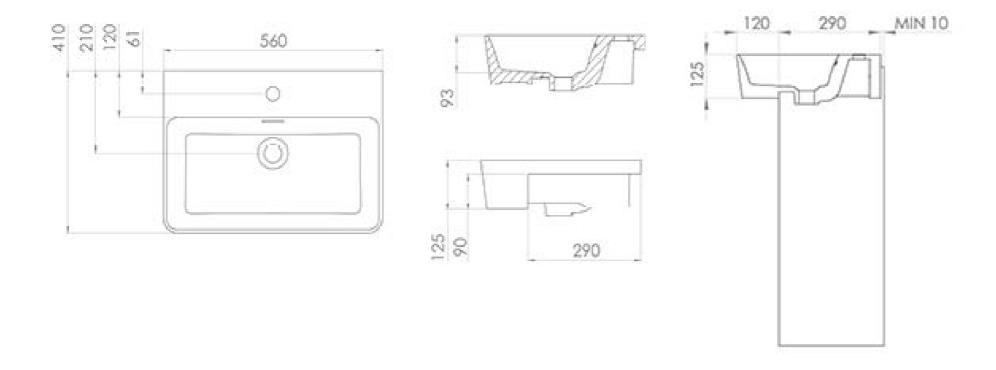

## TECHNICAL DRAWING

Saneux reserves the right to alter the specifications and product range without prior notice. Dimensions are given as a guide only. Dimensions should not be used for surrounding furniture, fixtures and fittings until the product is on site.

## PRODUCT INFORMATION

Finish: Gloss White

Height: 125mm

Width: 560mm

Depth: 410mm

Material Ceramic

Weight 13.26kg

Overflow(s) Yes

Overflow Position Centre

Overflow Diameter 22mm

**Tap Holes** 1 Tap Hole

Tap Hole PositionCentre

Cutting Template Included Yes

Recommended Waste Required Slotted waste

Furniture Required For Installation? Yes