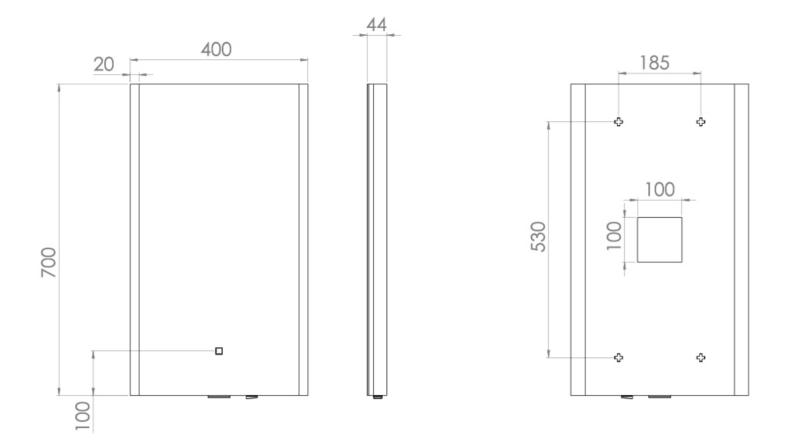

## PRODUCT INFORMATION

| Finish:         | Aluminium            |
|-----------------|----------------------|
| Height:         | 700mm                |
| Width:          | 400mm                |
| Depth:          | 44mm                 |
| Material        | Aluminium            |
| Weight          | 8.2kg                |
| LED Wattage (W) | 24W                  |
| Lumens (LM)     | 2400LM               |
| Light Temp (K)  | 4500K                |
| Switch          | Touch Sensor         |
| IP Rating       | IP44                 |
| Shaver Socket   | UK Two-Pin           |
| Orientation     | Portrait & Landscape |
| Energy Rating   | A+                   |
| Demister Pad    | Yes                  |
| Guarantee       | 5 years              |

## TECHNICAL DRAWING

Saneux reserves the right to alter the specifications and product range without prior notice. Dimensions are given as a guide only. Dimensions should not be used for surrounding furniture, fixtures and fittings until the product is on site.