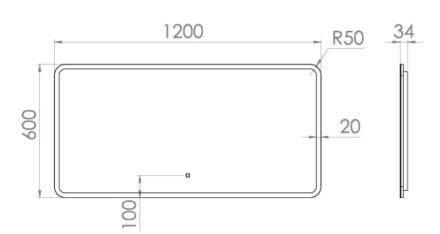

## PRODUCT INFORMATION

Finish: Aluminium

Height: 600mm

Width: 1200mm

Depth: 34mm

Material Mirrored Glass, Aluminium, Acrylic

Weight 16.1kg

LED Wattage (W) 29.5W

Lumens (LM) 3245LM

**Light Temp (K)** 3000-6500K

Switch Touch Sensor

IP Rating IP44

**Orientation** Portrait & Landscape

Energy Rating A+

**Demister Pad** Yes

**Guarantee** 5 years

Other Features Ambient lighting diffuser

Product Code: FR120M2

## TECHNICAL DRAWING

Saneux reserves the right to alter the specifications and product range without prior notice. Dimensions are given as a guide only. Dimensions should not be used for surrounding furniture, fixtures and fittings until the product is on site.