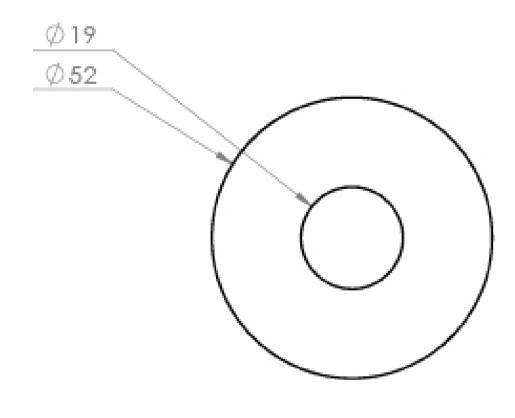

### PRODUCT INFORMATION

Finish: Brushed Nickel (PVD)

Height: 52mm

Width: 52mm

Depth: 50mm

**Material** Brass

Weight 0.2kg

**Guarantee** 5 years standard, upgraded to 15 years if

### TECHNICAL DRAWING

Saneux reserves the right to alter the specifications and product range without prior notice. Dimensions are given as a guide only. Dimensions should not be used for surrounding furniture, fixtures and fittings until the product is on site.