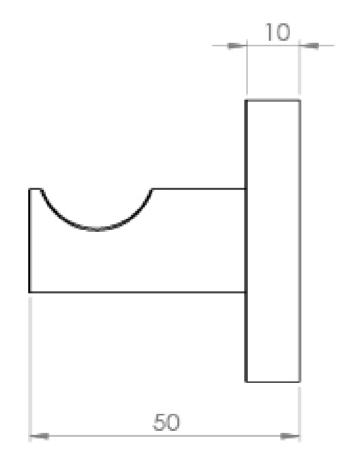

### PRODUCT INFORMATION

Finish: Brushed Nickel (PVD)

Height: 52mm

Width: 52mm

Depth: 50mm

**Material** Brass

Weight 0.2kg

**Guarantee** 5 years standard, upgraded to 15 years if

### TECHNICAL DRAWING

Saneux reserves the right to alter the specifications and product range without prior notice. Dimensions are given as a guide only. Dimensions should not be used for surrounding furniture, fixtures and fittings until the product is on site.