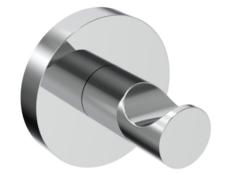

## COS ROBE HOOK - CHROME

## DESCRIPTION

The COS collection was designed to create brassware that was both modern and classic to suit any style of bathroom. The accessories will be the perfect finishing touches needed to complete your bathroom look.

Choose this robe hook in chrome for a classic yet modern style whether its purpose be for hanging your bath robe or towels.