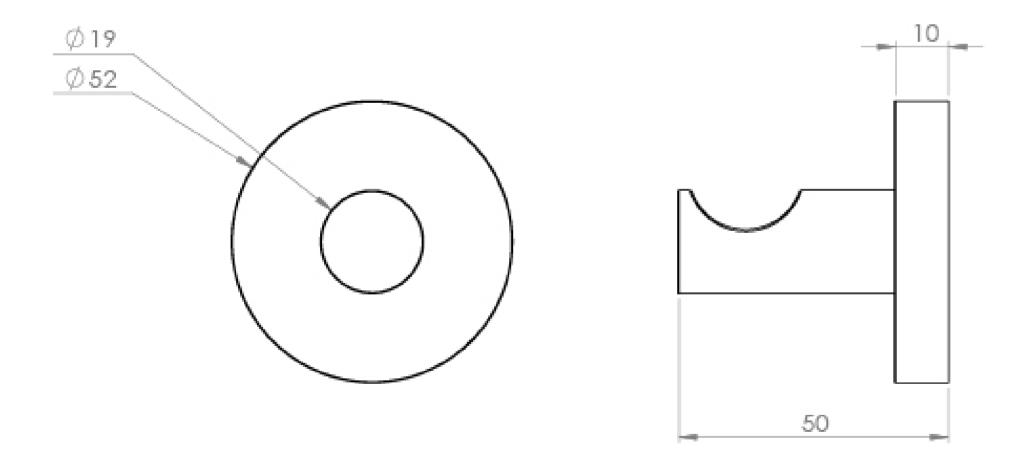

## TECHNICAL DRAWING

Saneux reserves the right to alter the specifications and product range without prior notice. Dimensions are given as a guide only. Dimensions should not be used for surrounding furniture, fixtures and fittings until the product is on site.

## **PRODUCT INFORMATION**

| Finish:   | Chrome                                               |
|-----------|------------------------------------------------------|
| Height:   | 52mm                                                 |
| Width:    | 52mm                                                 |
| Depth:    | 50mm                                                 |
| Material  | Brass                                                |
| Weight    | 0.2kg                                                |
| Guarantee | 5 years standard, upgraded to 15 years if registered |