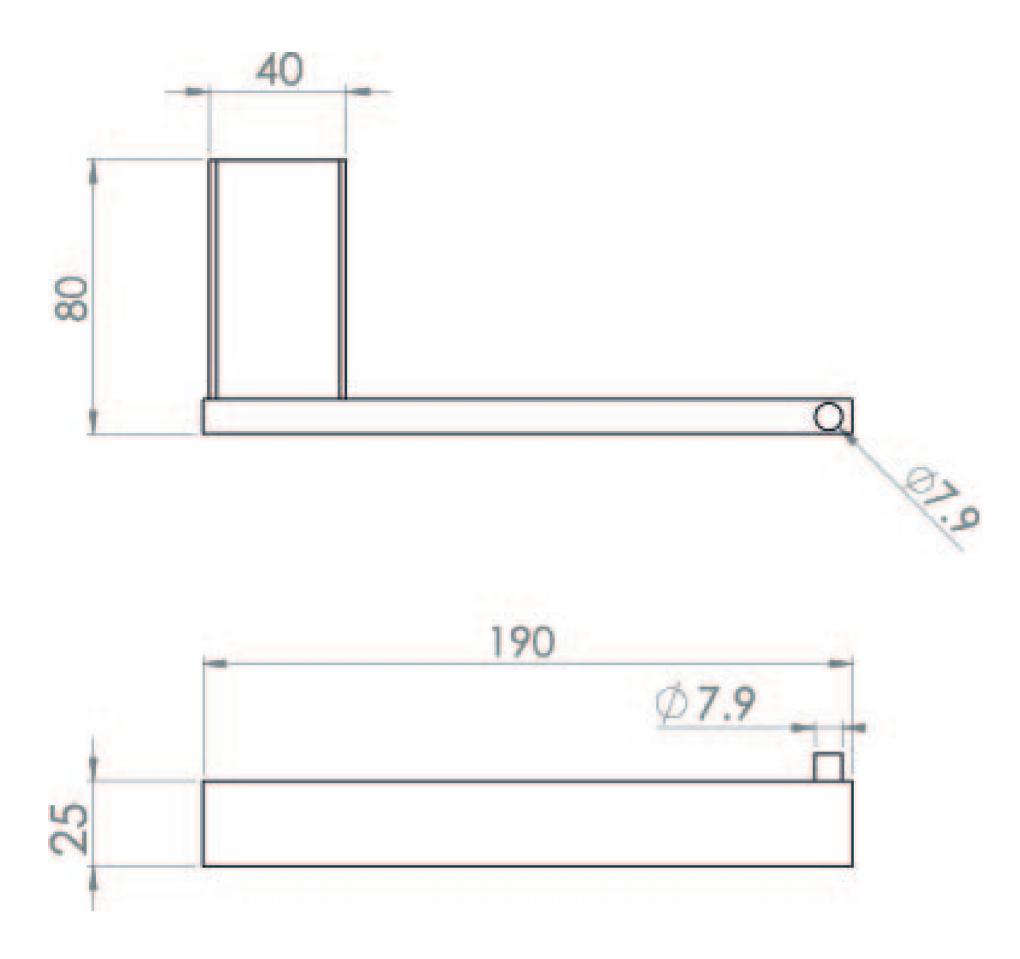

## PRODUCT INFORMATION

| Finish:   | Chrome                                               |
|-----------|------------------------------------------------------|
| Height:   | 25mm                                                 |
| Width:    | 190mm                                                |
| Depth:    | 80mm                                                 |
| Material  | Brass                                                |
| Weight    | 0.3kg                                                |
| Guarantee | 5 years standard, upgraded to 15 years if registered |

## TECHNICAL DRAWING

Saneux reserves the right to alter the specifications and product range without prior notice. Dimensions are given as a guide only. Dimensions should not be used for surrounding furniture, fixtures and fittings until the product is on site.