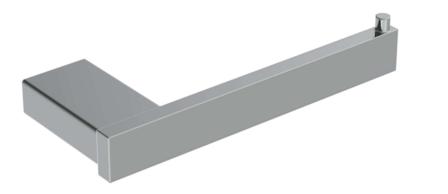

## TOOGA TOILET ROLL HOLDER - CHROME

Product Code: TO260

## DESCRIPTION

The TOOGA brassware collection features products that will be the focal point of any bathroom with its sharp, sleek lines. The accessories will be the perfect finishing touches needed to complete your bathroom look.

This toilet paper holder in chrome has a clean and simple design, and is to be installed with it facing right as the retention pin at the top prevents the toilet paper from sliding off.