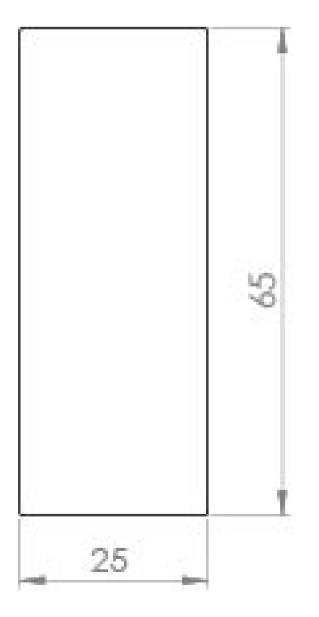

## PRODUCT INFORMATION

Finish:ChromeHeight:65mmWidth:25mmDepth:50mmMaterialBrass

**Guarantee** 5 years standard, upgraded to 15 years if

registered

0.15kg

Product Code: TO190

#### TECHNICAL DRAWING

Saneux reserves the right to alter the specifications and product range without prior notice. Dimensions are given as a guide only. Dimensions should not be used for surrounding furniture, fixtures and fittings until the product is on site.