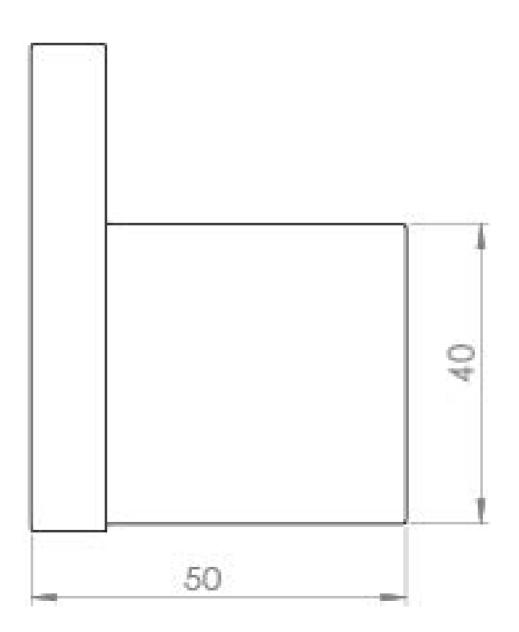

## PRODUCT INFORMATION

Finish:ChromeHeight:65mmWidth:25mmDepth:50mmMaterialBrass

**Guarantee** 5 years standard, upgraded to 15 years if

registered

0.15kg

Product Code: TO190

#### TECHNICAL DRAWING

Saneux reserves the right to alter the specifications and product range without prior notice. Dimensions are given as a guide only. Dimensions should not be used for surrounding furniture, fixtures and fittings until the product is on site.