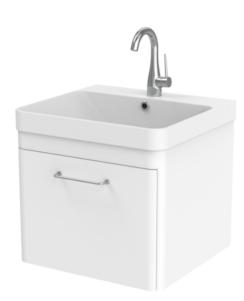

## HYDE 50CM 1 DRAWER WALL MOUNTED UNIT - MATTE WHITE

Product Code: HY050W1.MW

## **DESCRIPTION**

The HYDE collection features curved short projection washbasins and furniture units, but for those who have the space to spare, there is also the option for much deeper basin & unit combinations.

This 50cm 1 drawer wall mounted unit in matte white provides you with practicality by offering plenty of storage space to keep your bathroom tidy, yet still having a modern and stylish look.

\*Basin (HY050B, HY050B.0) and handles to be purchased separately