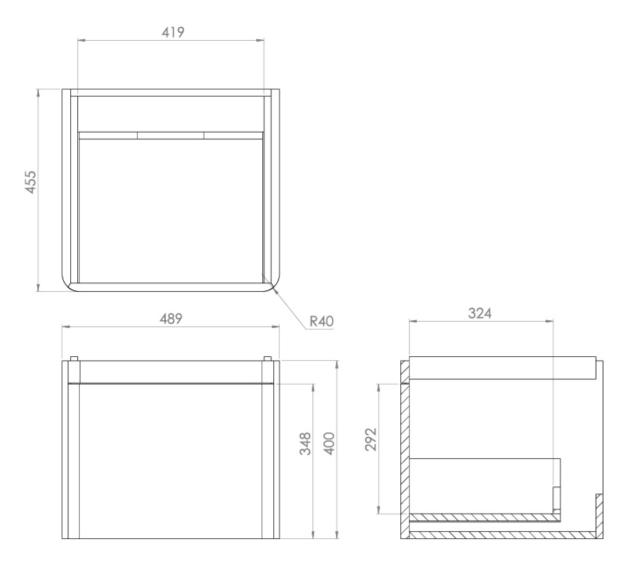

## PRODUCT INFORMATION

Finish: Matte White

Height: 400mm

Width: 489mm

Depth: 455mm

**Material** MDF

Weight 16kg

**Guarantee** 5 years

## TECHNICAL DRAWING

Saneux reserves the right to alter the specifications and product range without prior notice. Dimensions are given as a guide only. Dimensions should not be used for surrounding furniture, fixtures and fittings until the product is on site.