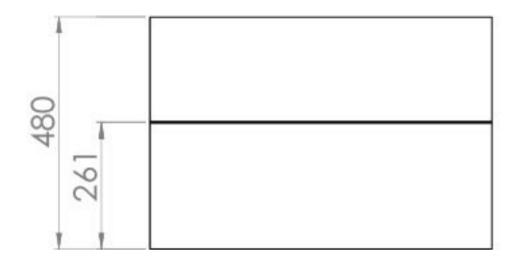

## PRODUCT INFORMATION

Finish: English Oak

Height: 480mm

Width: 707mm

Depth: 445mm

**Material** MFC

Weight 25kg

**Guarantee** 5 years

## TECHNICAL DRAWING

Saneux reserves the right to alter the specifications and product range without prior notice. Dimensions are given as a guide only. Dimensions should not be used for surrounding furniture, fixtures and fittings until the product is on site.