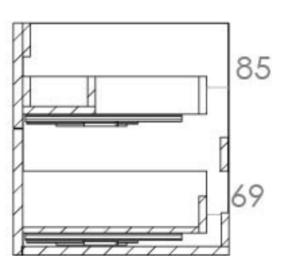

**Configuration** 2 Drawer

Drawer Type Soft close

Compatible Basin(s) 50011

Compatible Countertop(s)

AU072T.GW, AU072T.IG, AU072T.MW,

AU072T.C

Handle(s) Required 2, purchase separately

Other Features Easy installation Quick release drawers

## TECHNICAL DRAWING

Saneux reserves the right to alter the specifications and product range without prior notice. Dimensions are given as a guide only. Dimensions should not be used for surrounding furniture, fixtures and fittings until the product is on site.