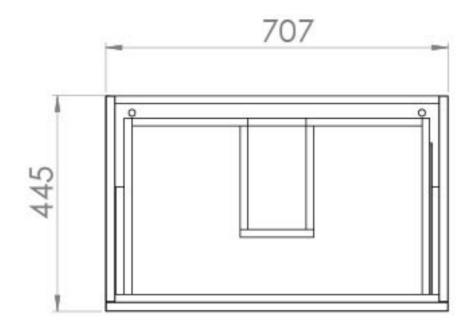

## PRODUCT INFORMATION

Finish: English Oak

Height: 480mm

Width: 707mm

Depth: 445mm

**Material** MFC

Weight 25kg

**Guarantee** 5 years

## TECHNICAL DRAWING

Saneux reserves the right to alter the specifications and product range without prior notice. Dimensions are given as a guide only. Dimensions should not be used for surrounding furniture, fixtures and fittings until the product is on site.