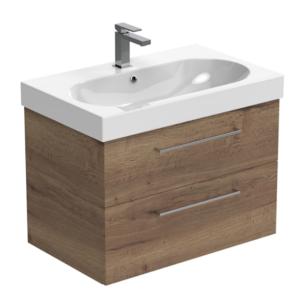

## AUSTEN 72CM 2 DRAWER WALL MOUNTED UNIT - ENGLISH OAK

Product Code: AU072W2.EO

## DESCRIPTION

AUSTEN was designed to provide you with the best quality bathroom products that offer a luxury style. The collection offers the complete package with washbasins, vanity units, WC units, side units, mirror cabinets, and toilets so you can create a complete bathroom that will look timeless for years to come.

This 72cm 2 drawer wall mounted unit in the natural English Oak finish provides that additional bit of much needed storage space. The floating design will make a bathroom feel bigger with the extra floor space, plus the unit comes with light grey in-drawer mats, giving the unit a luxurious finish for an affordable price. Pair it with a countertop for a high-end look.