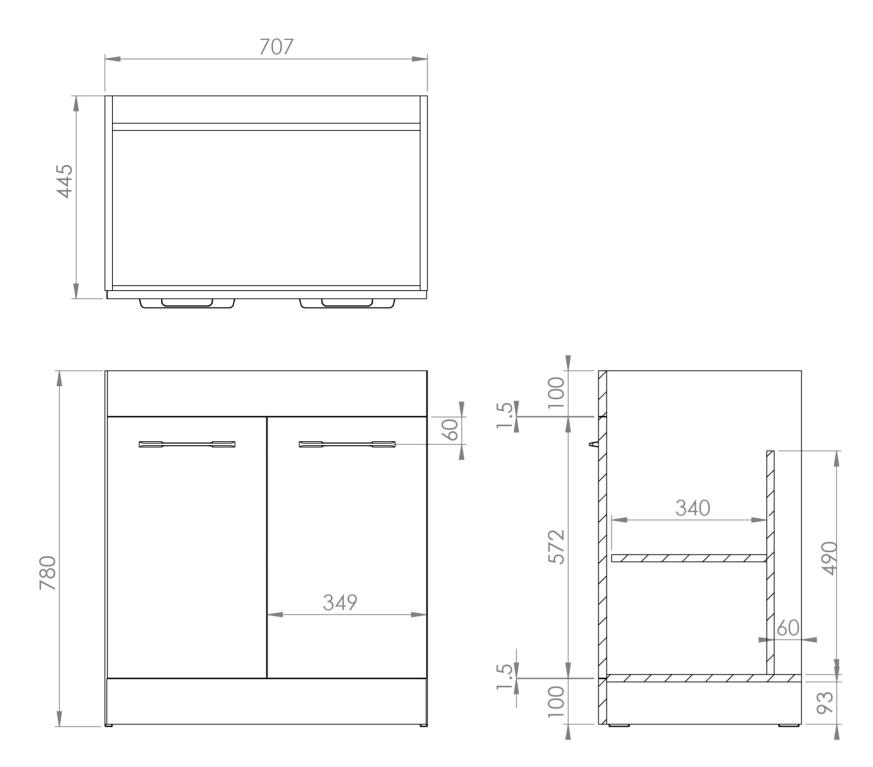

## PRODUCT INFORMATION

**Finish:** English Oak

Height: 780mm

Width: 707mm

Depth: 445mm

**Material** MFC

Weight 22.8kg

Shelf Quantity 1x wooden shelf

## TECHNICAL DRAWING

Saneux reserves the right to alter the specifications and product range without prior notice. Dimensions are given as a guide only. Dimensions should not be used for surrounding furniture, fixtures and fittings until the product is on site.