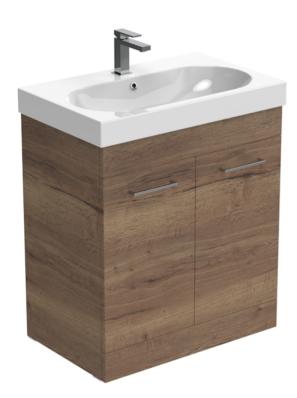

## AUSTEN 72CM 2 DOOR FLOOR STANDING UNIT - ENGLISH OAK

Product Code: AU072F.EO

## PRODUCT INFORMATION

**Finish:** English Oak

Height: 780mm

Width: 707mm

Depth: 445mm

**Material** MFC

Weight 22.8kg

Shelf Quantity 1x wooden shelf

This 72cm 2 door floor standing unit in the English oak finish provides plenty of storage space for your bathroom and it can be paired with either a countertop or a basin. The English oak wood veneer finish will also create the illusion of bringing the outside in.