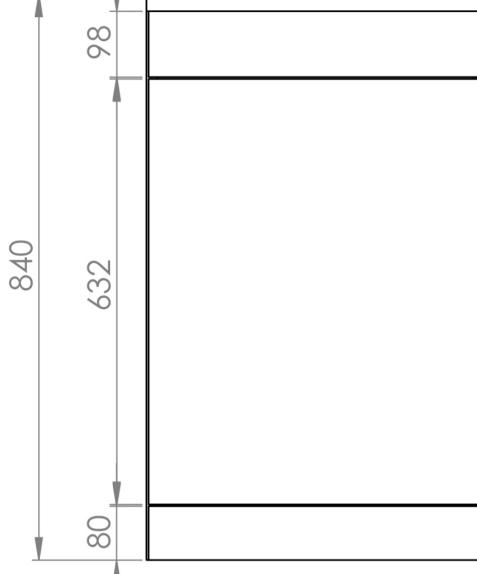

## PRODUCT INFORMATION

Finish: English Oak

Height: 840mm

Width: 502mm

Depth: 200mm

**Material** MFC

Weight 12.77kg

**Guarantee** 5 years

## TECHNICAL DRAWING

Saneux reserves the right to alter the specifications and product range without prior notice. Dimensions are given as a guide only. Dimensions should not be used for surrounding furniture, fixtures and fittings until the product is on site.