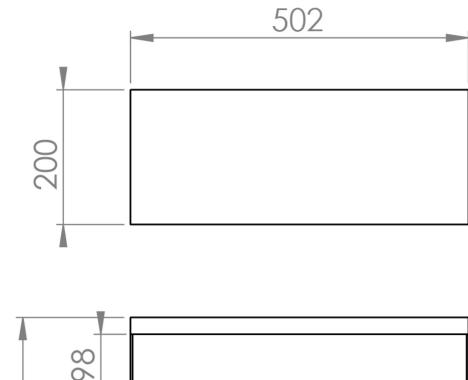

## PRODUCT INFORMATION

Finish: English Oak

Height: 840mm

Width: 502mm

Depth: 200mm

**Material** MFC

Weight 12.77kg

**Guarantee** 5 years

## TECHNICAL DRAWING

Saneux reserves the right to alter the specifications and product range without prior notice. Dimensions are given as a guide only. Dimensions should not be used for surrounding furniture, fixtures and fittings until the product is on site.