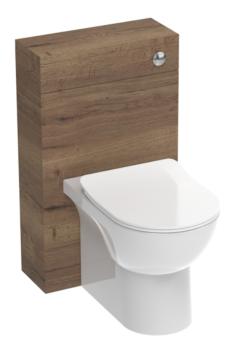

## AUSTEN 50CM WC UNIT - ENGLISH OAK

Product Code: AU050S.EO

## **DESCRIPTION**

AUSTEN was designed to provide you with the best quality bathroom products that offer a luxury style.

WC units are a great option if you are opting for a back-to-wall or wall-hung toilet as they will hide the concealed cistern if you cannot install it into your wall, and will match with vanity units in the same finish which will tie the bathroom design together.

This AUSTEN WC unit in English Oak can pair with the AUSTEN back-to-wall or wall-hung WCs.

\*Compatible with HC2030 cistern