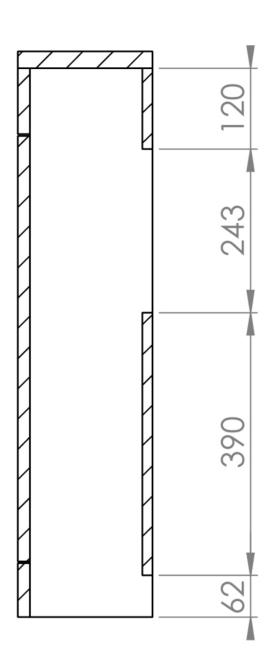

## PRODUCT INFORMATION

Finish: English Oak

Height: 840mm

Width: 502mm

Depth: 200mm

**Material** MFC

Weight 12.77kg

**Guarantee** 5 years

## TECHNICAL DRAWING

Saneux reserves the right to alter the specifications and product range without prior notice. Dimensions are given as a guide only. Dimensions should not be used for surrounding furniture, fixtures and fittings until the product is on site.