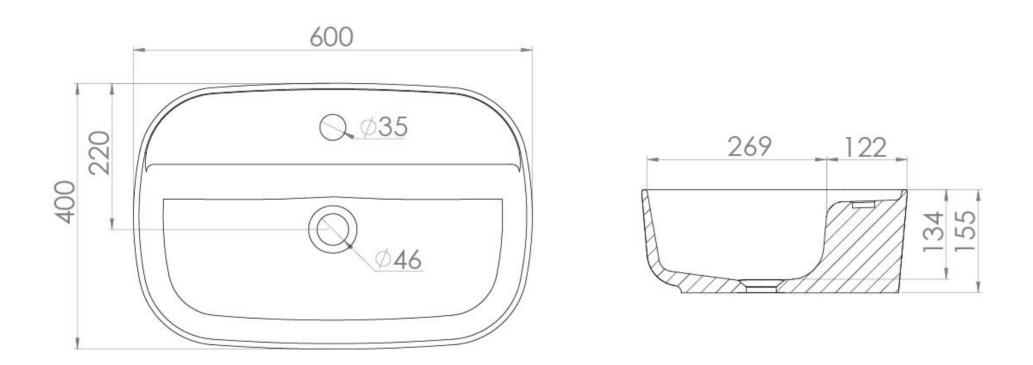

## PRODUCT INFORMATION

| Finish:                                  | Gloss White     |
|------------------------------------------|-----------------|
| Height:                                  | 155mm           |
| Width:                                   | 600mm           |
| Depth:                                   | 400mm           |
| Material                                 | Ceramic         |
| Weight                                   | 12.3kg          |
| Tap Holes                                | 1 Tap Hole      |
| Tap Hole Position                        | Centre          |
| Recommended Waste Required               | Unslotted waste |
| Furniture Required For Installation? Yes |                 |
| Guarantee                                | Lifetime        |

## TECHNICAL DRAWING

Saneux reserves the right to alter the specifications and product range without prior notice. Dimensions are given as a guide only. Dimensions should not be used for surrounding furniture, fixtures and fittings until the product is on site.