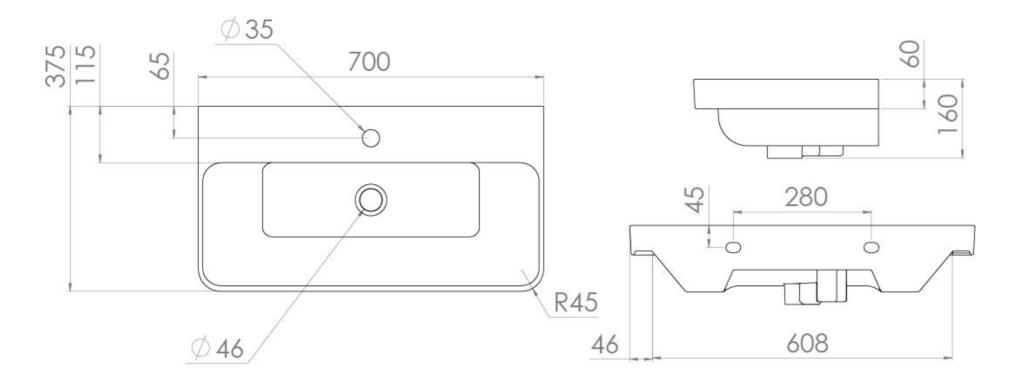

## PRODUCT INFORMATION

Finish: Gloss White

Height: 160mm

Width: 700mm

Depth: 375mm

**Material** Ceramic

Weight 15.45kg

Overflow(s) Yes

Overflow Position Off Centre (to the left)

Overflow Diameter 22mm

Compatible Overflows OC01, OC02, OC03

Tap Holes1 Tap Hole

Tap Hole PositionCentre

Recommended Waste Required Slotted waste

Furniture Required For Installation? Optional

## TECHNICAL DRAWING

Saneux reserves the right to alter the specifications and product range without prior notice. Dimensions are given as a guide only. Dimensions should not be used for surrounding furniture, fixtures and fittings until the product is on site.