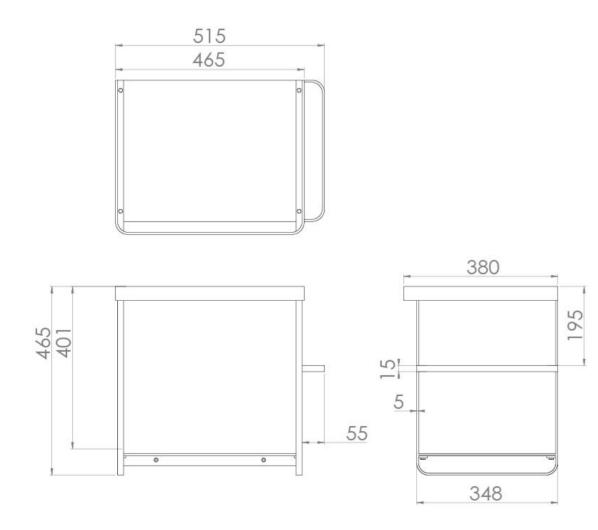

## PRODUCT INFORMATION

| Finish:             | Matte Black           |
|---------------------|-----------------------|
| Height:             | 465mm                 |
| Width:              | 515mm                 |
| Depth:              | 380mm                 |
| Material            | Stainless Steel       |
| Weight              | 10.4kg                |
| Shelf Quantity      | 1x steel shelf        |
| Guarantee           | 5 years               |
| Compatible Basin(s) | IND050B, IND050B.0TH  |
| Other Features      | Reversible towel rail |

## TECHNICAL DRAWING

Saneux reserves the right to alter the specifications and product range without prior notice. Dimensions are given as a guide only. Dimensions should not be used for surrounding furniture, fixtures and fittings until the product is on site.