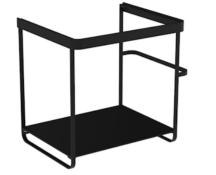

## VOLATO 50CM WALL MOUNTED WASHSTAND -MATTE BLACK

Product Code: VOL050W.MB

## DESCRIPTION

If you are looking to re-create the feeling of a boutique hotel bathroom, look no further than VOLATO. The VOLATO collection is our exclusive matte black range which features mirrors and washstands to suit the modern day aesthetic of a minimalist bathroom.

This truly unique and modern 50cm wall mounted washstand is made from steel and features a reversible towel bar and tray to hold toiletries, making it a

perfect option for quirky and contemporary projects.