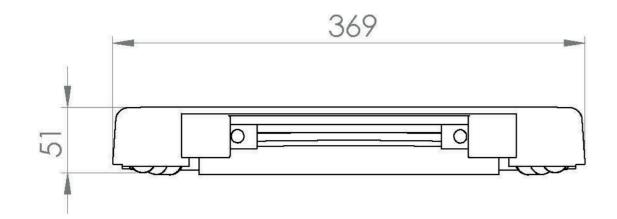

## PRODUCT INFORMATION

Finish: Gloss White

Height: 51mm

Width: 369mm

Depth: 447mm

Material Plastic

Weight 3.8kg

2 years Guarantee