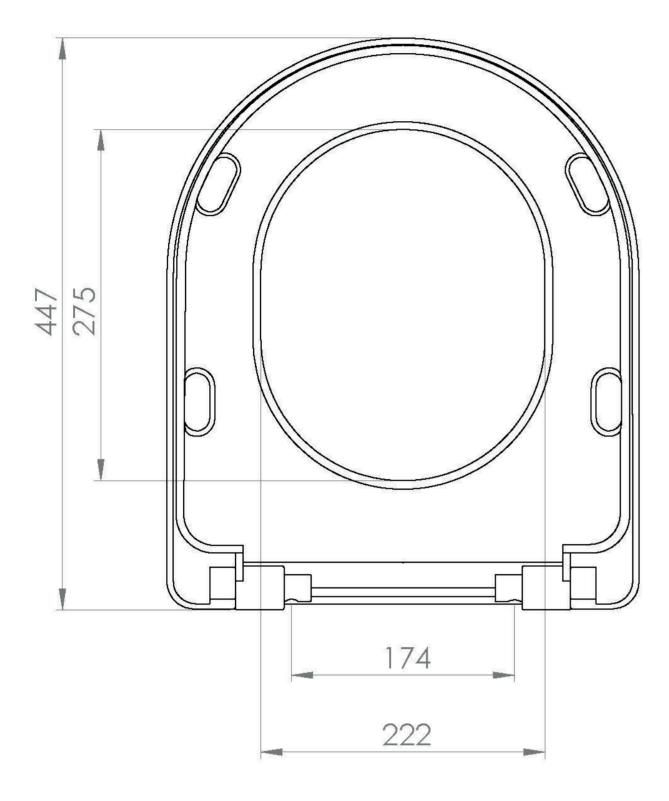

## PRODUCT INFORMATION

Finish: Gloss White

Height: 51mm

Width: 369mm

Depth: 447mm

Material Plastic

Weight 3.8kg

2 years Guarantee