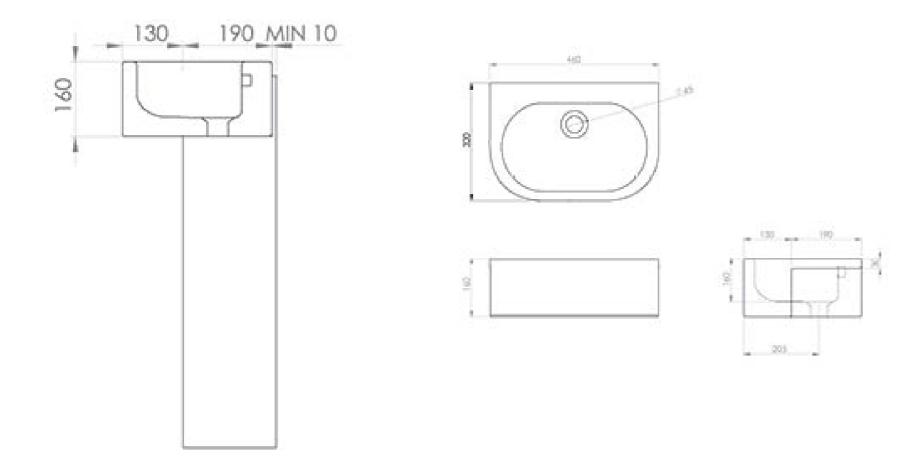

## TECHNICAL DRAWING

Saneux reserves the right to alter the specifications and product range without prior notice. Dimensions are given as a guide only. Dimensions should not be used for surrounding furniture, fixtures and fittings until the product is on site.

## PRODUCT INFORMATION

Finish: Gloss White

Height: 160mm

Width: 460mm

Depth: 320mm

**Material** Ceramic

Weight 10kg

Overflow(s) Yes

Overflow Position Centre

Overflow Diameter 25mm

**Tap Holes** 1 Tap Hole

Tap Hole PositionLeft Hand

Cutting Template Included Yes

Recommended Waste Required Slotted waste

Furniture Required For Installation? Yes