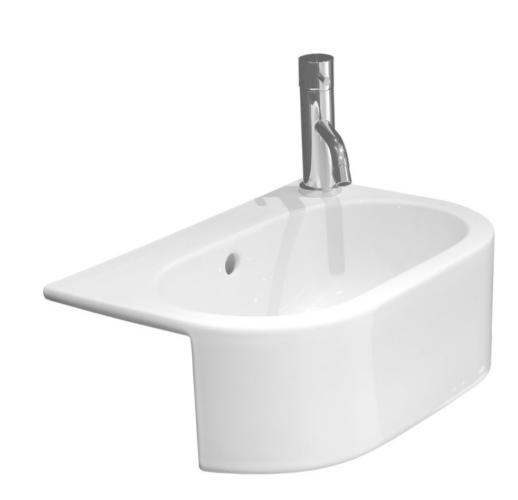

## UNI 46X32CM SEMI-RECESSED WASHBASIN LEFT TAP HOLE

Product Code: 66001.LH

## PRODUCT INFORMATION

Finish: Gloss White

Height: 160mm

Width: 460mm

Depth: 320mm

**Material** Ceramic

Weight 10kg

Overflow(s) Yes

Overflow Position Centre

Overflow Diameter 25mm

**Tap Holes** 1 Tap Hole

Tap Hole PositionLeft Hand

Cutting Template Included Yes

Recommended Waste Required Slotted waste

Furniture Required For Installation? Yes

This UNI 46x32cm semi-recessed left hand tap hole washbasin is compact in design to work in small bathroom spaces and is best suited with fitted furniture.

\*With an overflow