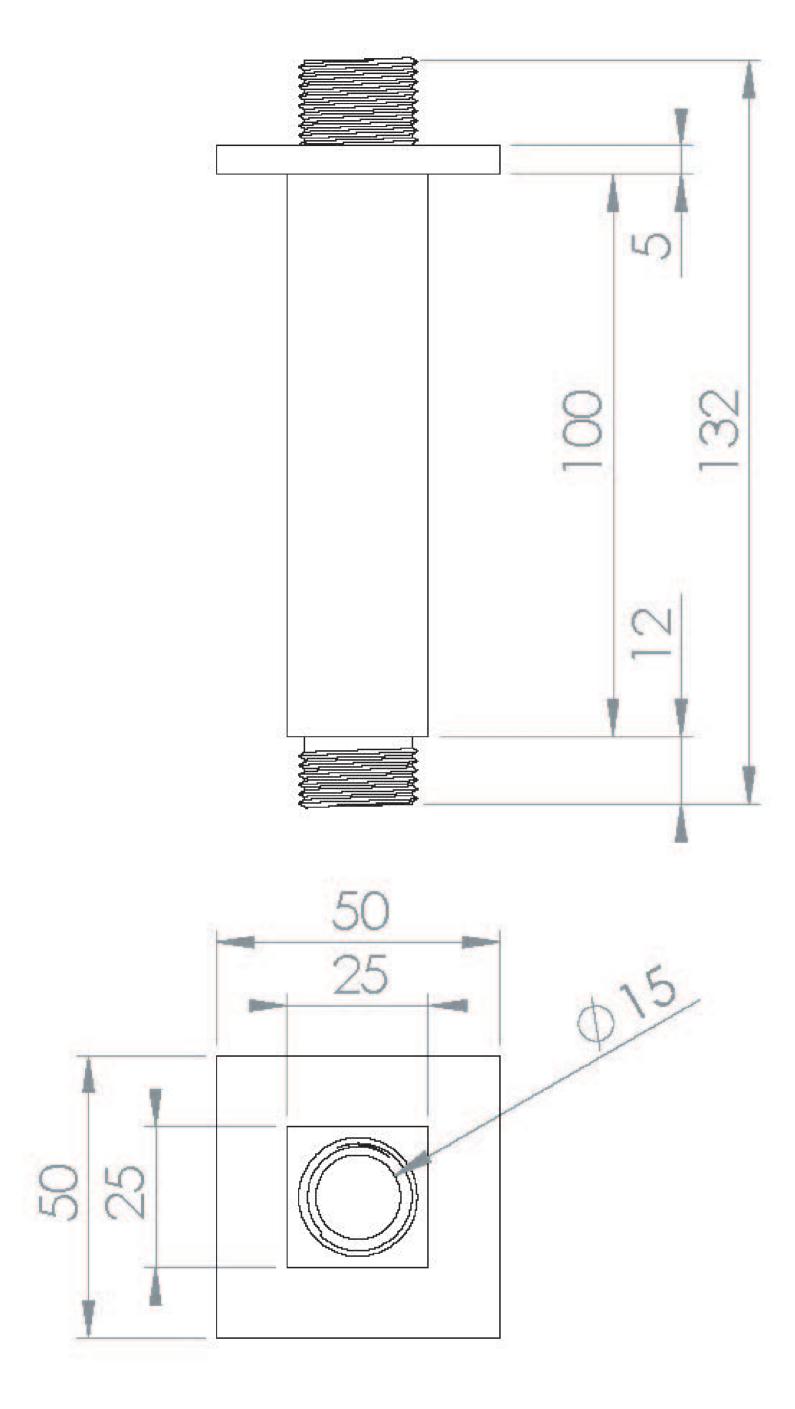

## PRODUCT INFORMATION

Finish: Chrome

Height: 132mm

Width: 50mm

Depth: 50mm

**Material** Brass

Weight 0.19kg

**Guarantee** 5 years standard, upgraded to 15 years if