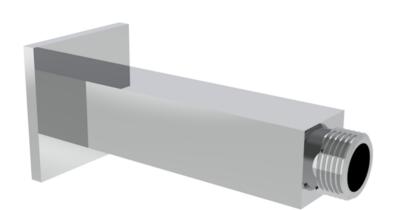

## TOOGA 100MM SQUARE CEILING MOUNTED SHOWER ARM - CHROME

## **DESCRIPTION**

The TOOGA brassware collection features products that will be the focal point of any bathroom with its sharp, sleek lines.

The TOOGA ceiling mounted shower arm in chrome is only 100mm tall, making it perfect for bathrooms with low ceilings that want a clean minimalist look. It can work with all our shower heads and instantly creates a luxurious rainfall style shower experience.