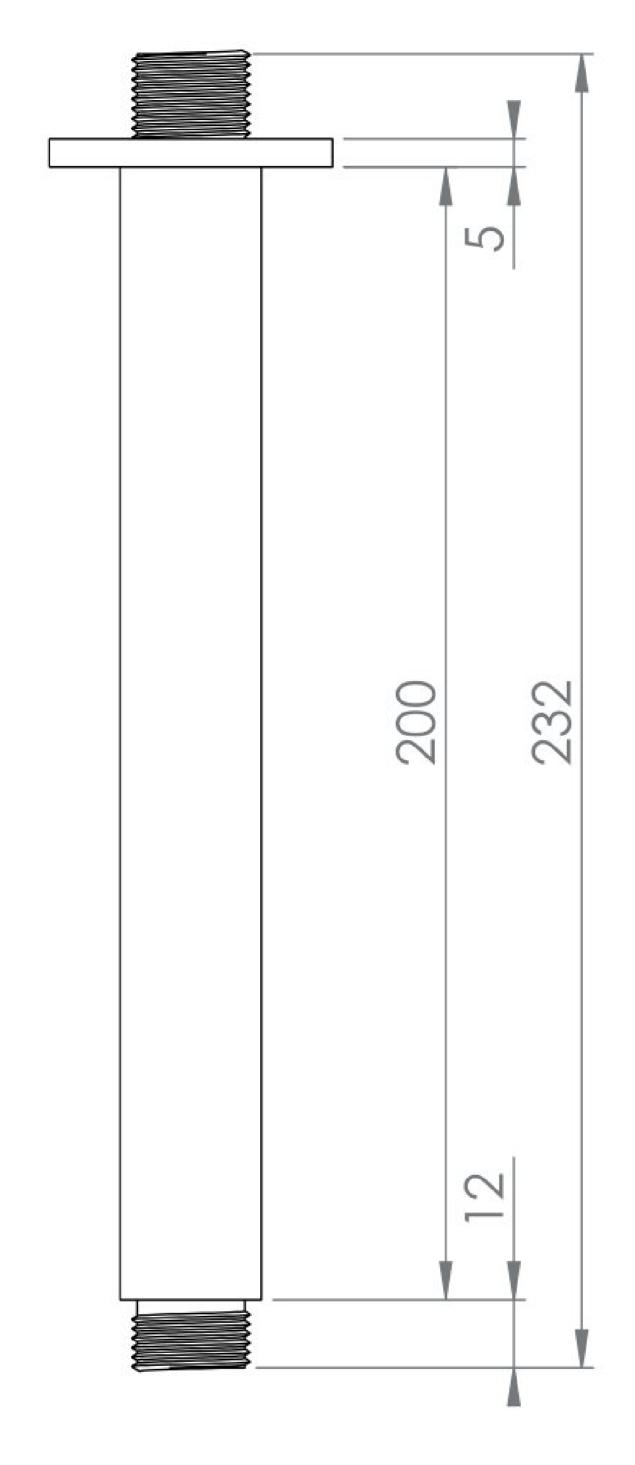

## PRODUCT INFORMATION

Finish: Matte Black (Electroplated)

Height: 232mm

Width: 50mm

Depth: 50mm

**Material** Brass

Weight 0.28kg

**Guarantee** 5 years standard, upgraded to 15 years if