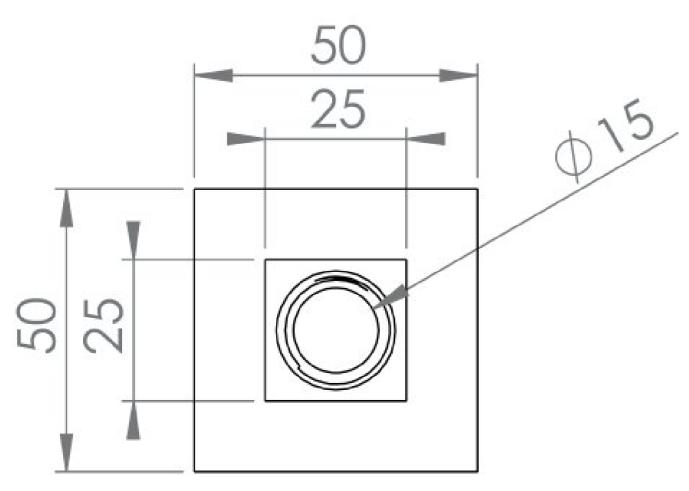

## PRODUCT INFORMATION

Finish: Matte Black (Electroplated)

Height: 232mm

Width: 50mm

Depth: 50mm

**Material** Brass

Weight 0.28kg

**Guarantee** 5 years standard, upgraded to 15 years if