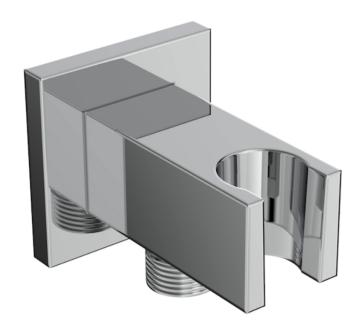

## TOOGA SQUARE SHOWER OUTLET ELBOW & HOLDER - CHROME

## **DESCRIPTION**

The TOOGA brassware collection features products that will be the focal point of any bathroom with its sharp, sleek lines.

This TOOGA shower outlet elbow & holder in chrome goes in line with our TOOGA shower brassware products, and is to be paired with a handset and shower hose. It is wall mounted and will hold your shower handset perfectly to suit both a shower set up or bath set up.