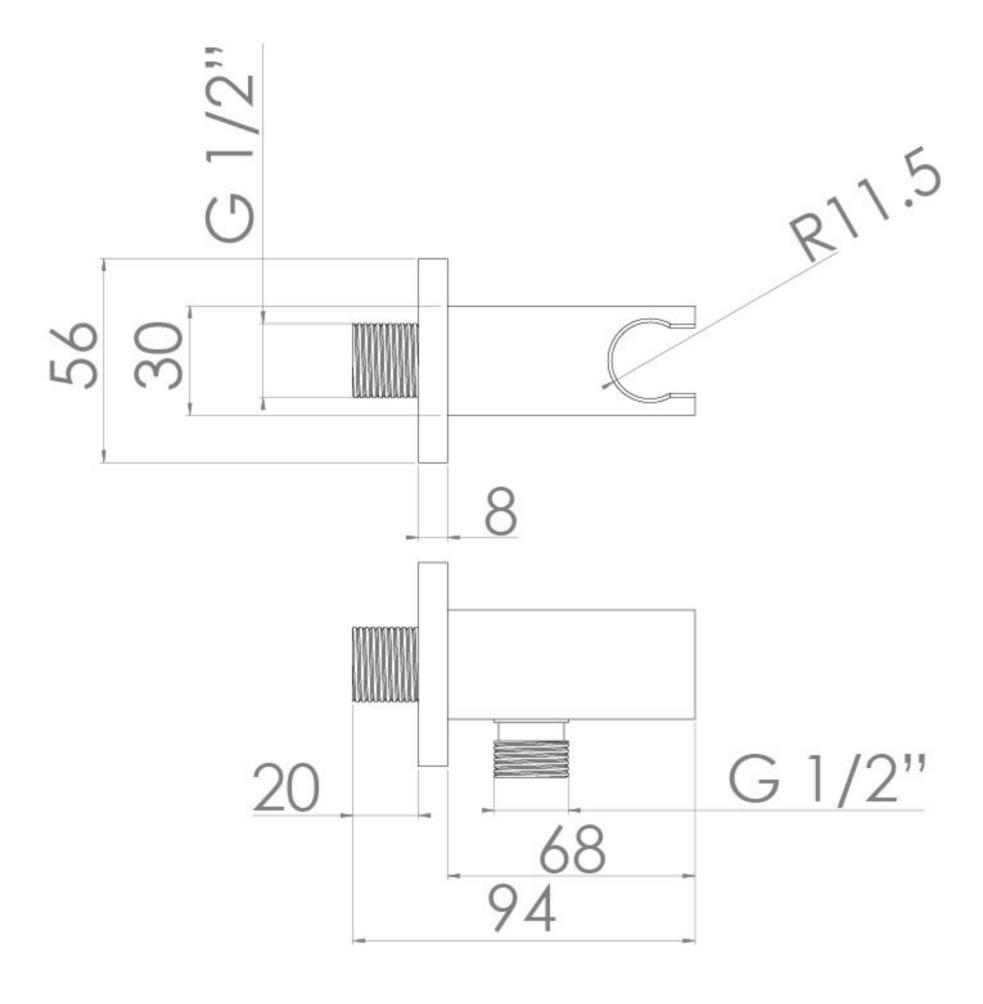

## TECHNICAL DRAWING

Saneux reserves the right to alter the specifications and product range without prior notice. Dimensions are given as a guide only. Dimensions should not be used for surrounding furniture, fixtures and fittings until the product is on site.

## PRODUCT INFORMATION

Finish:ChromeHeight:56mmWidth:56mmDepth:94mmMaterialBrass

0.33kg

**Product Code:** TO234