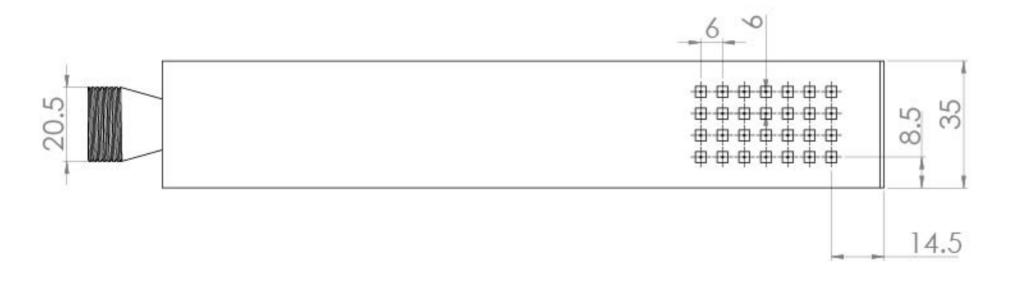

Finish:ChromeHeight:220mmWidth:35mmDepth:20.5mmMaterialBrass

Weight 0.21kg

Approvals/Standards WRAS

5 years standard, upgraded to 15 years if

registered

**Product Code:** TO230

### DESCRIPTION

The TOOGA brassware collection features products that will be the focal point of any bathroom with its sharp, sleek lines.

This TOOGA handset in chrome has a slim design that will make your shower set up feel ultimately minimalist and modern. Pair it with our TOOGA outlet elbow & holder in addition to a shower head, or on its own with a slider shower rail.

Guarantee

### TECHNICAL DRAWING



#### FLOW RATE

O.5 Bar - Flowrate: 4.8 I/min

O 1 Bar - Flowrate: 6.7 I/min

O 2 Bar - Flowrate: 14.7 I/min

O 3 Bar - Flowrate: 18.4 I/min

4 Bar - Flowrate: 20.05 I/min

5 Bar - Flowrate: 24 I/min



Saneux reserves the right to alter the specifications and product range without prior notice. Dimensions are given as a guide only. Dimensions should not be used for surrounding furniture, fixtures and fittings until the product is on site.