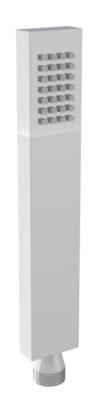

# TOOGA SLIM SQUARE SHOWER HANDSET - CHROME

## PRODUCT INFORMATION

Finish:ChromeHeight:220mmWidth:35mmDepth:20.5mmMaterialBrass

Weight 0.21kg

Approvals/Standards WRAS

5 years standard, upgraded to 15 years if

registered

**Product Code:** TO230

### DESCRIPTION

The TOOGA brassware collection features products that will be the focal point of any bathroom with its sharp, sleek lines.

This TOOGA handset in chrome has a slim design that will make your shower set up feel ultimately minimalist and modern. Pair it with our TOOGA outlet elbow & holder in addition to a shower head, or on its own with a slider shower rail.