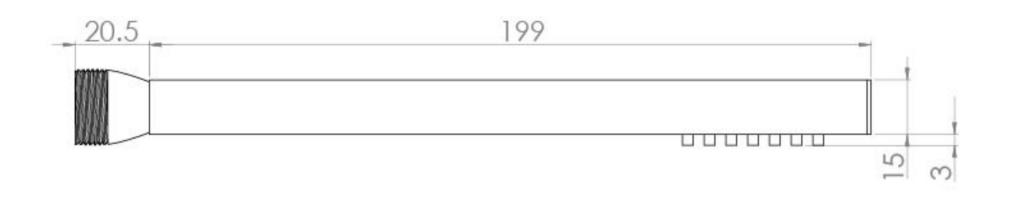

# TOOGA SLIM SQUARE SHOWER HANDSET - CHROME



## PRODUCT INFORMATION

Finish:ChromeHeight:220mmWidth:35mmDepth:20.5mmMaterialBrass

Weight 0.21kg

Approvals/Standards WRAS

5 years standard, upgraded to 15 years if

registered

**Product Code:** TO230

### DESCRIPTION

The TOOGA brassware collection features products that will be the focal point of any bathroom with its sharp, sleek lines.

This TOOGA handset in chrome has a slim design that will make your shower set up feel ultimately minimalist and modern. Pair it with our TOOGA outlet elbow & holder in addition to a shower head, or on its own with a slider shower rail.

Guarantee

### TECHNICAL DRAWING



#### FLOW RATE

O.5 Bar - Flowrate: 4.8 I/min

O 1 Bar - Flowrate: 6.7 I/min

O 2 Bar - Flowrate: 14.7 I/min

O 3 Bar - Flowrate: 18.4 I/min

4 Bar - Flowrate: 20.05 I/min

5 Bar - Flowrate: 24 I/min



Saneux reserves the right to alter the specifications and product range without prior notice. Dimensions are given as a guide only. Dimensions should not be used for surrounding furniture, fixtures and fittings until the product is on site.