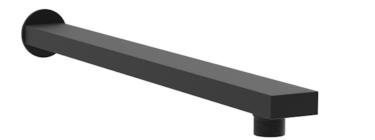

# TOOGA 400MM WALL MOUNTED SHOWER ARM -MATTE BLACK

### DESCRIPTION

The TOOGA brassware collection features products that will be the focal point of any bathroom with its sharp, sleek lines.

This TOOGA wall mounted shower arm in matte black has a 400mm projection and can work with our selection of shower heads. It instantly creates a luxurious shower experience.