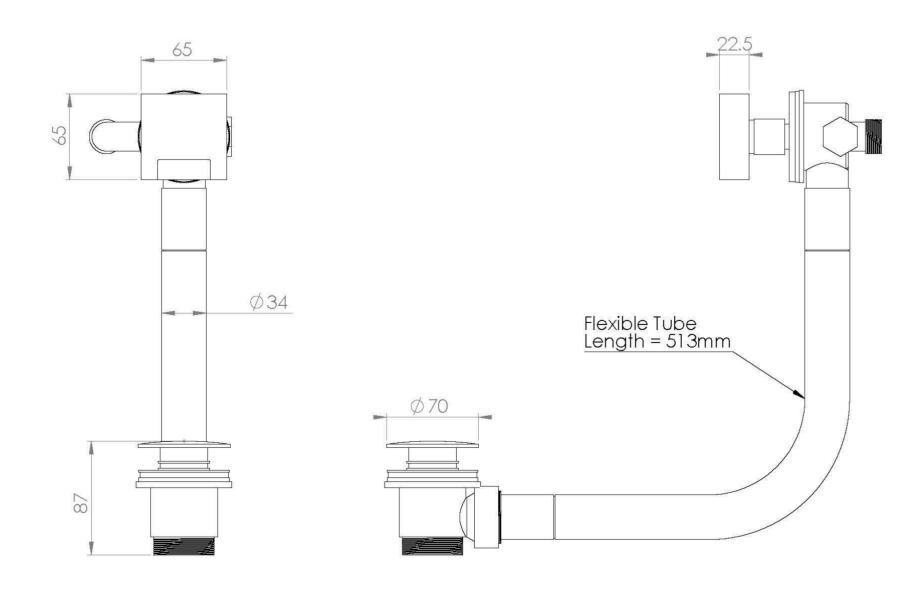

# TOOGA EASY CLEAN BATH FILLER OVERFLOW & CLICKER WASTE - MATTE BLACK



#### PRODUCT INFORMATION

Finish: Matte Black (Electroplated)

Material: Brass

**Product Type:** Bath Filler, Overflow & Waste

Weight 2.1kg

Material Brass

Product Code: TO099.MB

#### **DESCRIPTION**

The TOOGA brassware collection features products that will be the focal point of any bathroom with its sharp, sleek lines.

This TOOGA bath filler with a clicker waste & overflow in matte black is a great option for your built-in bath as it combines a filler, waste and overflow in just one product.

Pair it with one of our built-in baths and a TOOGA concealed thermostatic shower valve to operate it.

## TECHNICAL DRAWING



### FLOW RATE

O.2 Bar - Flowrate: 7.8 I/min

O.5 Bar - Flowrate: 13 I/min

O 1 Bar - Flowrate: 18.8 I/min

O 2 Bar - Flowrate: 26.1 l/min

O 3 Bar - Flowrate: 31.9 I/min

Saneux reserves the right to alter the specifications and product range without prior notice. Dimensions are given as a guide only. Dimensions should not be used for surrounding furniture, fixtures and fittings until the product is on site.