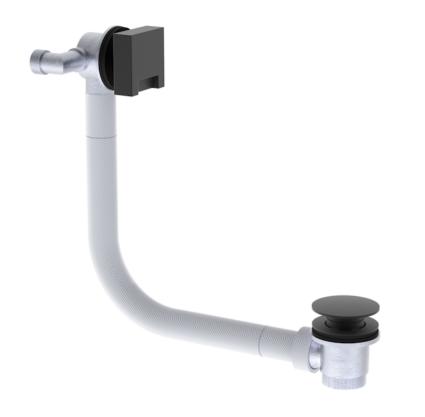

# TOOGA EASY CLEAN BATH FILLER OVERFLOW & CLICKER WASTE - MATTE BLACK

#### **DESCRIPTION**

The TOOGA brassware collection features products that will be the focal point of any bathroom with its sharp, sleek lines.

This TOOGA bath filler with a clicker waste & overflow in matte black is a great option for your built-in bath as it combines a filler, waste and overflow in just one product.