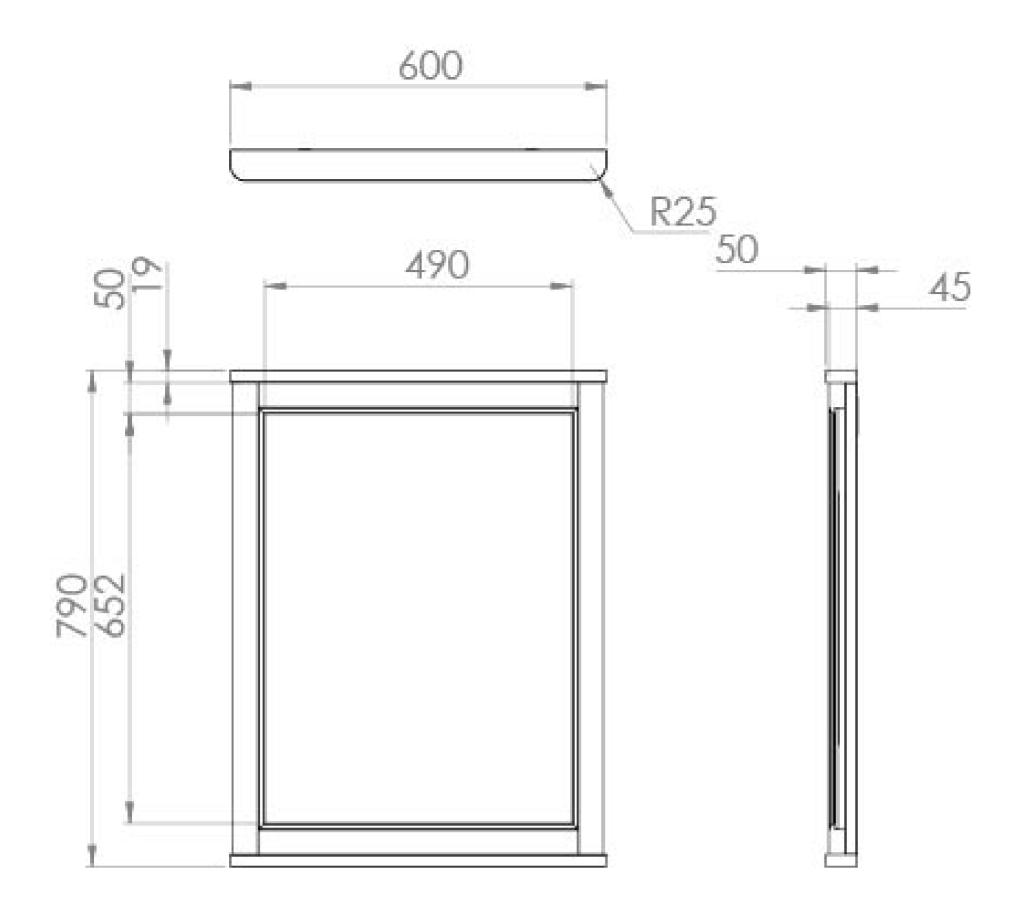

## TECHNICAL DRAWING

Saneux reserves the right to alter the specifications and product range without prior notice. Dimensions are given as a guide only. Dimensions should not be used for surrounding furniture, fixtures and fittings until the product is on site.

## PRODUCT INFORMATION

| Finish:       | Prussian Blue            |
|---------------|--------------------------|
| Height:       | 790mm                    |
| Width:        | 600mm                    |
| Depth:        | 50mm                     |
| Material      | HDF, Mirrored Glass      |
| Weight        | 6kg                      |
| Switch        | Wired to external switch |
| IP Rating     | IP44                     |
| Orientation   | Portrait                 |
| Energy Rating | В                        |
| Demister Pad  | Yes                      |
| Guarantee     | 5 years                  |