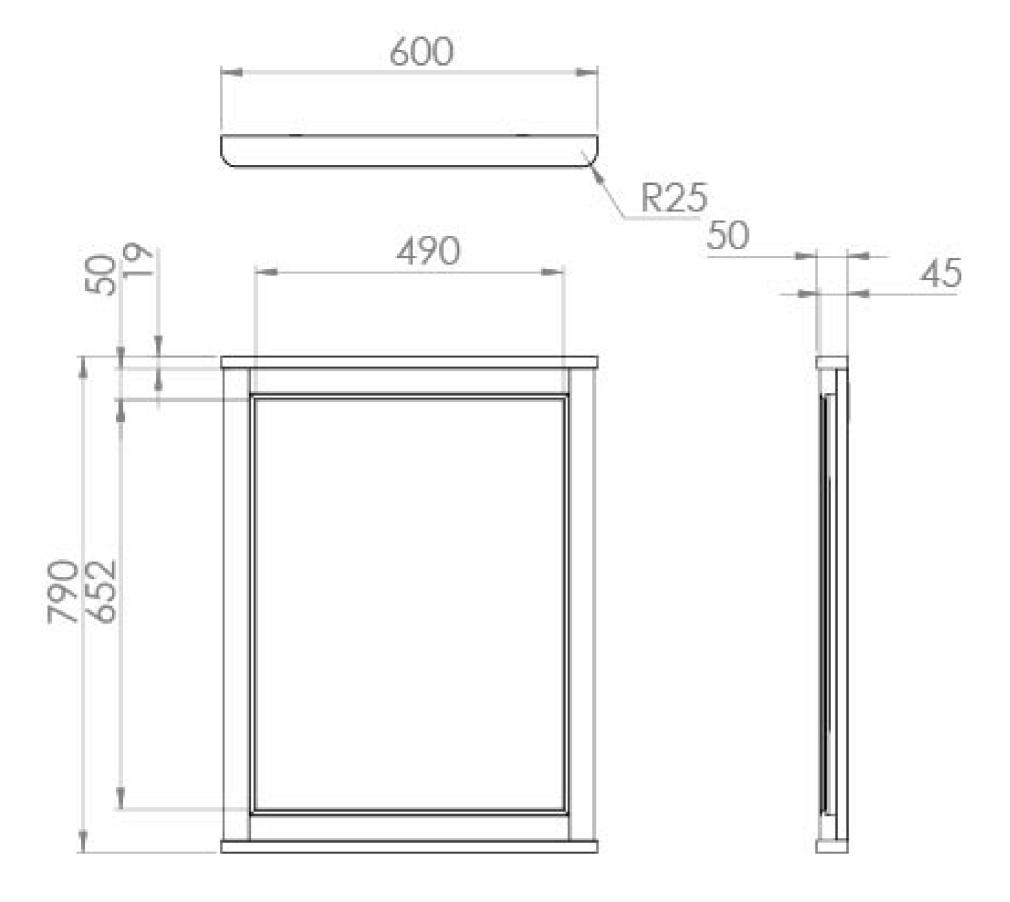

## TECHNICAL DRAWING

Saneux reserves the right to alter the specifications and product range without prior notice. Dimensions are given as a guide only. Dimensions should not be used for surrounding furniture, fixtures and fittings until the product is on site.

## PRODUCT INFORMATION

Finish: Dove Grey

Height: 790mm

Width: 600mm

Depth: 50mm

Material HDF, Mirrored Glass

Weight 6kg

**Switch** Wired to external switch