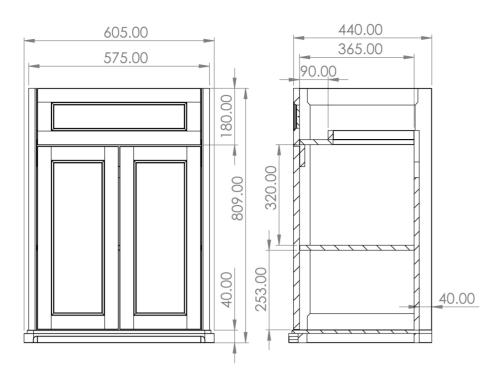

## **PRODUCT INFORMATION**

| Finish:               | Dove Grey                                                            |
|-----------------------|----------------------------------------------------------------------|
| Height:               | 809mm                                                                |
| Width:                | 605mm                                                                |
| Depth:                | 440mm                                                                |
| Material              | HDF                                                                  |
| Weight                | 27kg                                                                 |
| Guarantee             | 5 years                                                              |
| Configuration         | 2 Door, 1 Trinket Drawer                                             |
| Door Type             | Soft close                                                           |
| Compatible Basin(s)   | SOB60.3TH, SOB60.0TH, SOB60                                          |
| Recommended Handle(s) | HDL18, HDL18.BN, HDL19, HDL19.BN,<br>HDL20, HDL21                    |
| Handle(s) Required    | 3, purchase separately                                               |
| Other Features        | Easy installation Quick release doors<br>Saneux branded hinge covers |

## TECHNICAL DRAWING

Saneux reserves the right to alter the specifications and product range without prior notice. Dimensions are given as a guide only. Dimensions should not be used for surrounding furniture, fixtures and fittings until the product is on site.