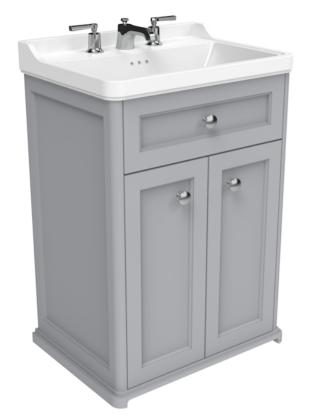

## SOFIA 60CM 2 DOOR FLOOR STANDING UNIT - DOVE GREY

Product Code: SO060F.DG

## DESCRIPTION

Discovering traditional yet stylish ceramics and furniture can be tough, and this struggle is how the SOFIA collection came to life. We wanted to create traditional sanitaryware that is primarily traditional but has contemporary elements throughout.

The 60cm 2 door floor standing unit is a stunning vanity unit with the finer details of the clean shaker style doors really bringing it to life. It can provide plenty of storage space with the additional under basin trinket cupboard, and the dove grey finish is a lovely option to add a touch of shade and dimension to your bathroom.