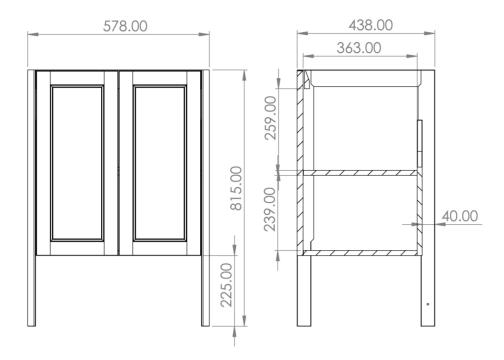

## **PRODUCT INFORMATION**

| Finish:               | Prussian Blue                                                        |
|-----------------------|----------------------------------------------------------------------|
| Height:               | 815mm                                                                |
| Width:                | 578mm                                                                |
| Depth:                | 438mm                                                                |
| Material              | HDF                                                                  |
| Weight                | 21kg                                                                 |
| Guarantee             | 5 years                                                              |
| Configuration         | 2 Door, 1 Trinket Drawer                                             |
| Door Type             | Soft close                                                           |
| Compatible Basin(s)   | SOB60.3TH, SOB60.0TH, SOB60                                          |
| Recommended Handle(s) | HDL18, HDL18.BN, HDL19, HDL19.BN,<br>HDL20, HDL21                    |
| Handle(s) Required    | 2, purchase separately                                               |
| Other Features        | Easy installation Quick release doors<br>Saneux branded hinge covers |

## TECHNICAL DRAWING

Saneux reserves the right to alter the specifications and product range without prior notice. Dimensions are given as a guide only. Dimensions should not be used for surrounding furniture, fixtures and fittings until the product is on site.