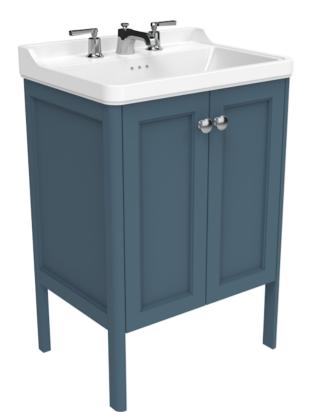

## SOFIA 60CM 2 DOOR FLOOR STANDING CONSOLE UNIT - PRUSSIAN BLUE

Product Code: SO060C.PB

## DESCRIPTION

Discovering traditional yet stylish ceramics and furniture can be tough, and this struggle is how the SOFIA collection came to life. We wanted to create traditional sanitaryware that is primarily traditional but has contemporary elements throughout.

The 60cm 2 door floor standing console unit is a unique vanity unit that emulates the "traditional meets contemporary" brief effortlessly through its shaker doors and curved legs. The Prussian blue finish will ultimately transform your bathroom, and the unit itself provides plenty of storage space.