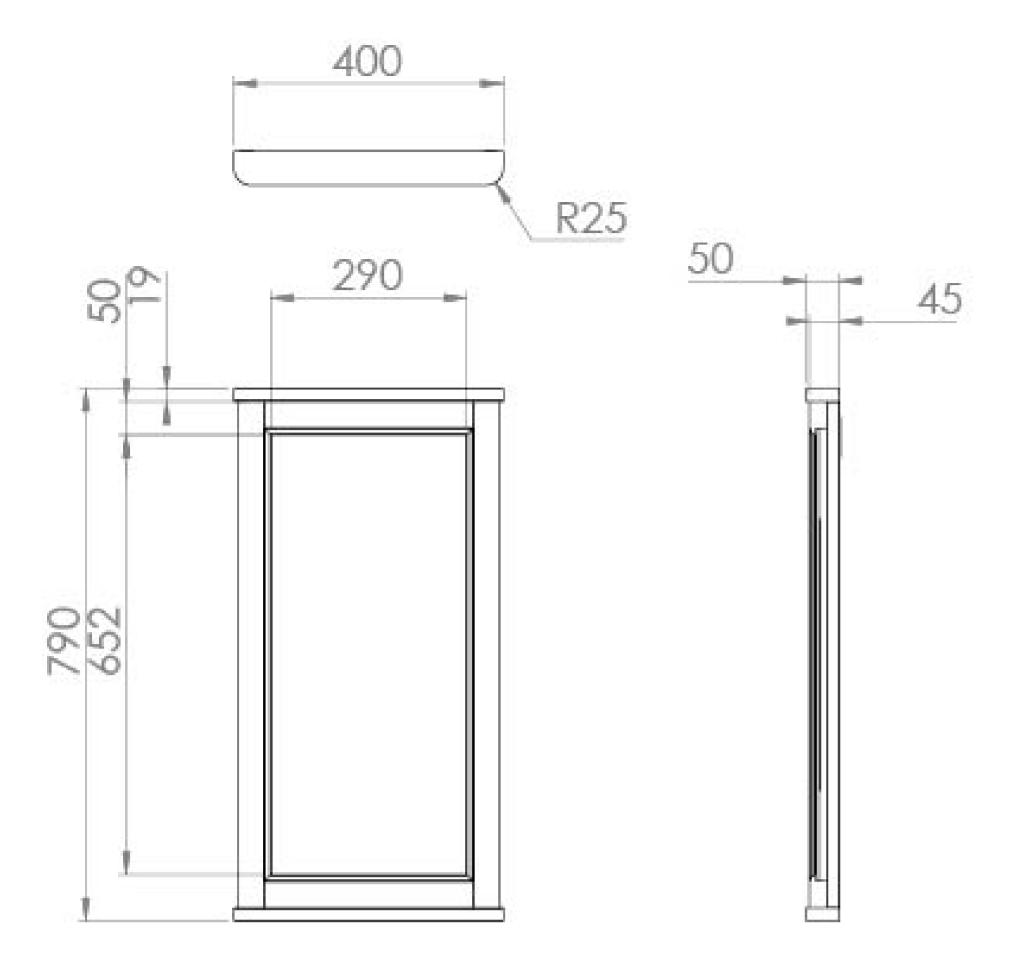

## TECHNICAL DRAWING

Saneux reserves the right to alter the specifications and product range without prior notice. Dimensions are given as a guide only. Dimensions should not be used for surrounding furniture, fixtures and fittings until the product is on site.

## PRODUCT INFORMATION

Finish: Prussian Blue

Height: 790mm

Width: 400mm

Depth: 50mm

Material HDF, Mirrored Glass

Weight 5kg

**Switch** Wired to external switch