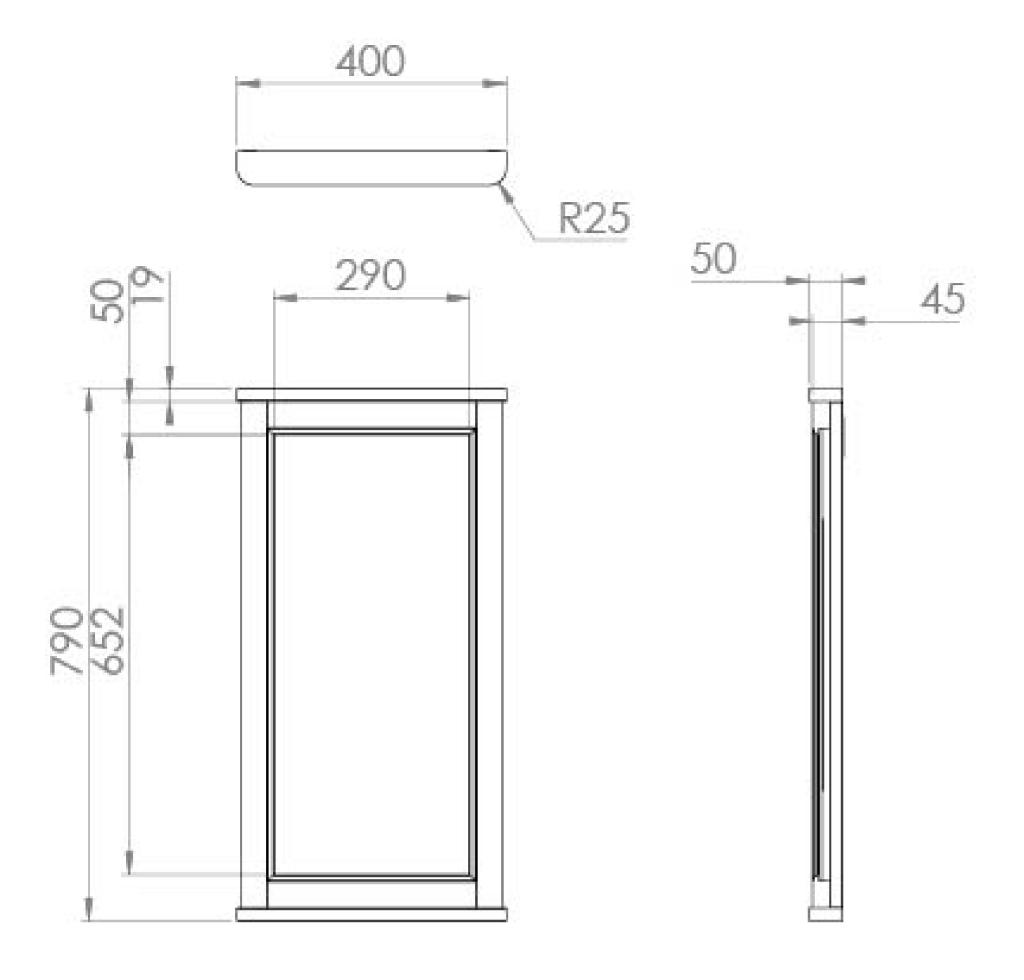

## TECHNICAL DRAWING

Saneux reserves the right to alter the specifications and product range without prior notice. Dimensions are given as a guide only. Dimensions should not be used for surrounding furniture, fixtures and fittings until the product is on site.

## PRODUCT INFORMATION

Finish: Cotton White

Height: 790mm

Width: 400mm

Depth: 50mm

Material HDF, Mirrored Glass

Weight 5kg

**Switch** Wired to external switch