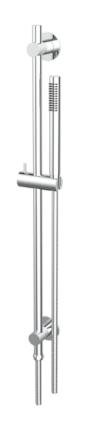

## SHOWER SLIDER RAIL KIT WITH SLIDER RAIL, HANDSET & HOSE - CHROME

PRODUCT INFORMATION

Finish: Chrome

Height: 755mm

Width: 95mm

Depth: 65mm

**Material** Brass

Weight 1.9kg

## **DESCRIPTION**

This complete slider rail shower kit in chrome is the perfect choice for your shower. It comes with a shower slider rail which mounts to the wall and has an adjustable handset bracket, a slim shower handset with a one function spray, and outlet elbow, and a 1.5m steel hose.