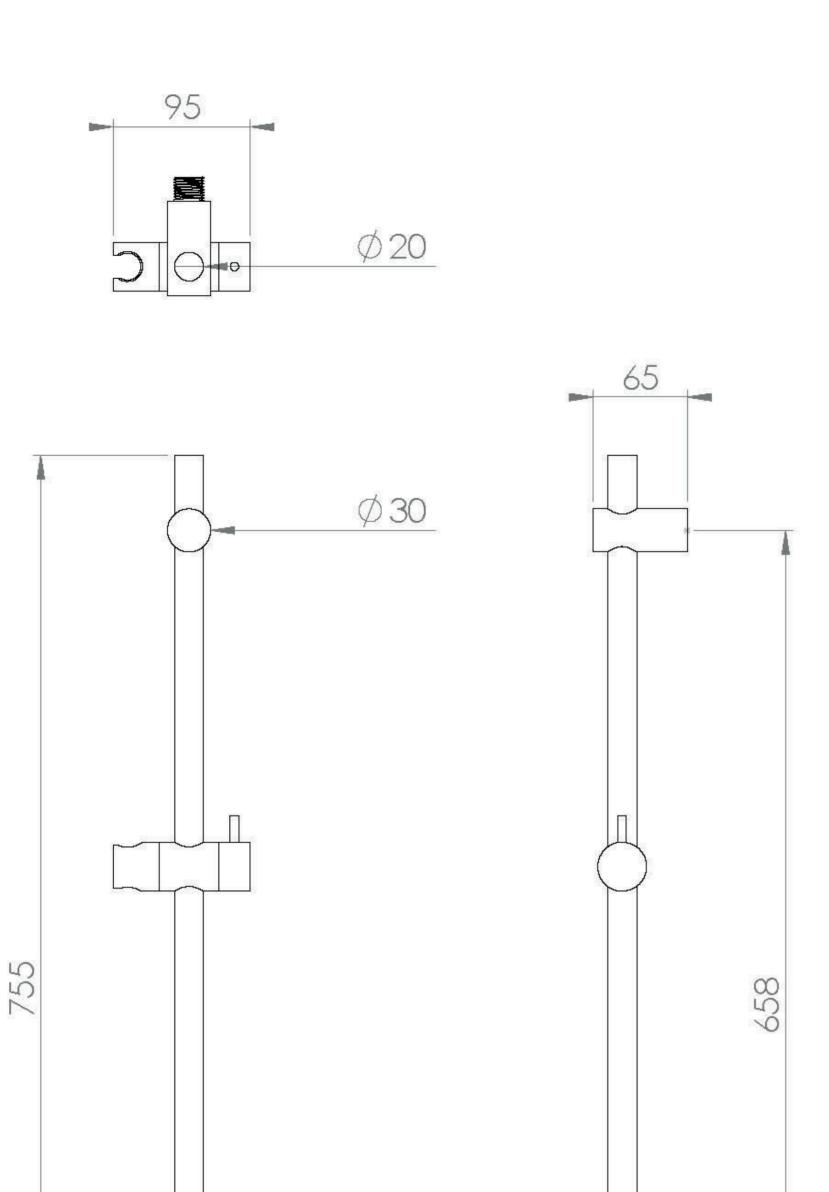

## TECHNICAL DRAWING

Saneux reserves the right to alter the specifications and product range without prior notice. Dimensions are given as a guide only. Dimensions should not be used for surrounding furniture, fixtures and fittings until the product is on site.

## SHOWER SLIDER RAIL KIT WITH SLIDER RAIL, HANDSET & HOSE - CHROME

PRODUCT INFORMATION

Finish: Chrome

Height: 755mm

Width: 95mm

Depth: 65mm

**Material** Brass

Weight 1.9kg