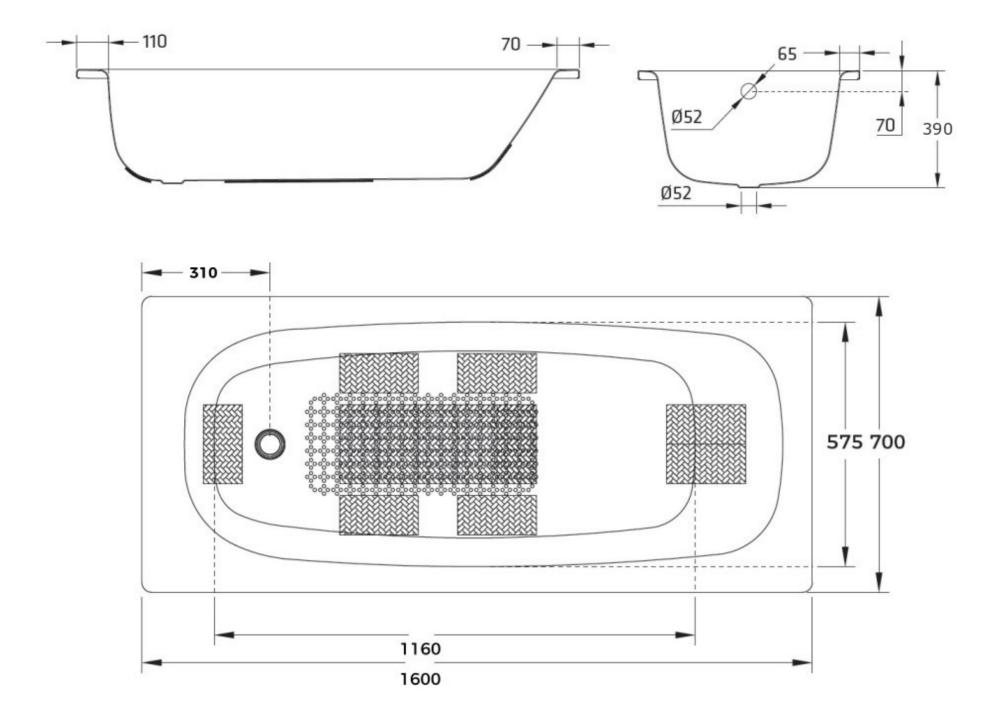

## PRODUCT INFORMATION

Finish: Gloss White

Height: 390mm

Width: 1600mm

**Depth:** 700mm

**Material** Steel

Weight 24.5kg

Waste Not included, purchase separately

**Guarantee** 5 years

Overflow Height (Centre (mm)) 70mm

Compatible Tap Types Deck mounted

Capacity to Overflow (L) 170L

## TECHNICAL DRAWING

Saneux reserves the right to alter the specifications and product range without prior notice. Dimensions are given as a guide only. Dimensions should not be used for surrounding furniture, fixtures and fittings until the product is on site.