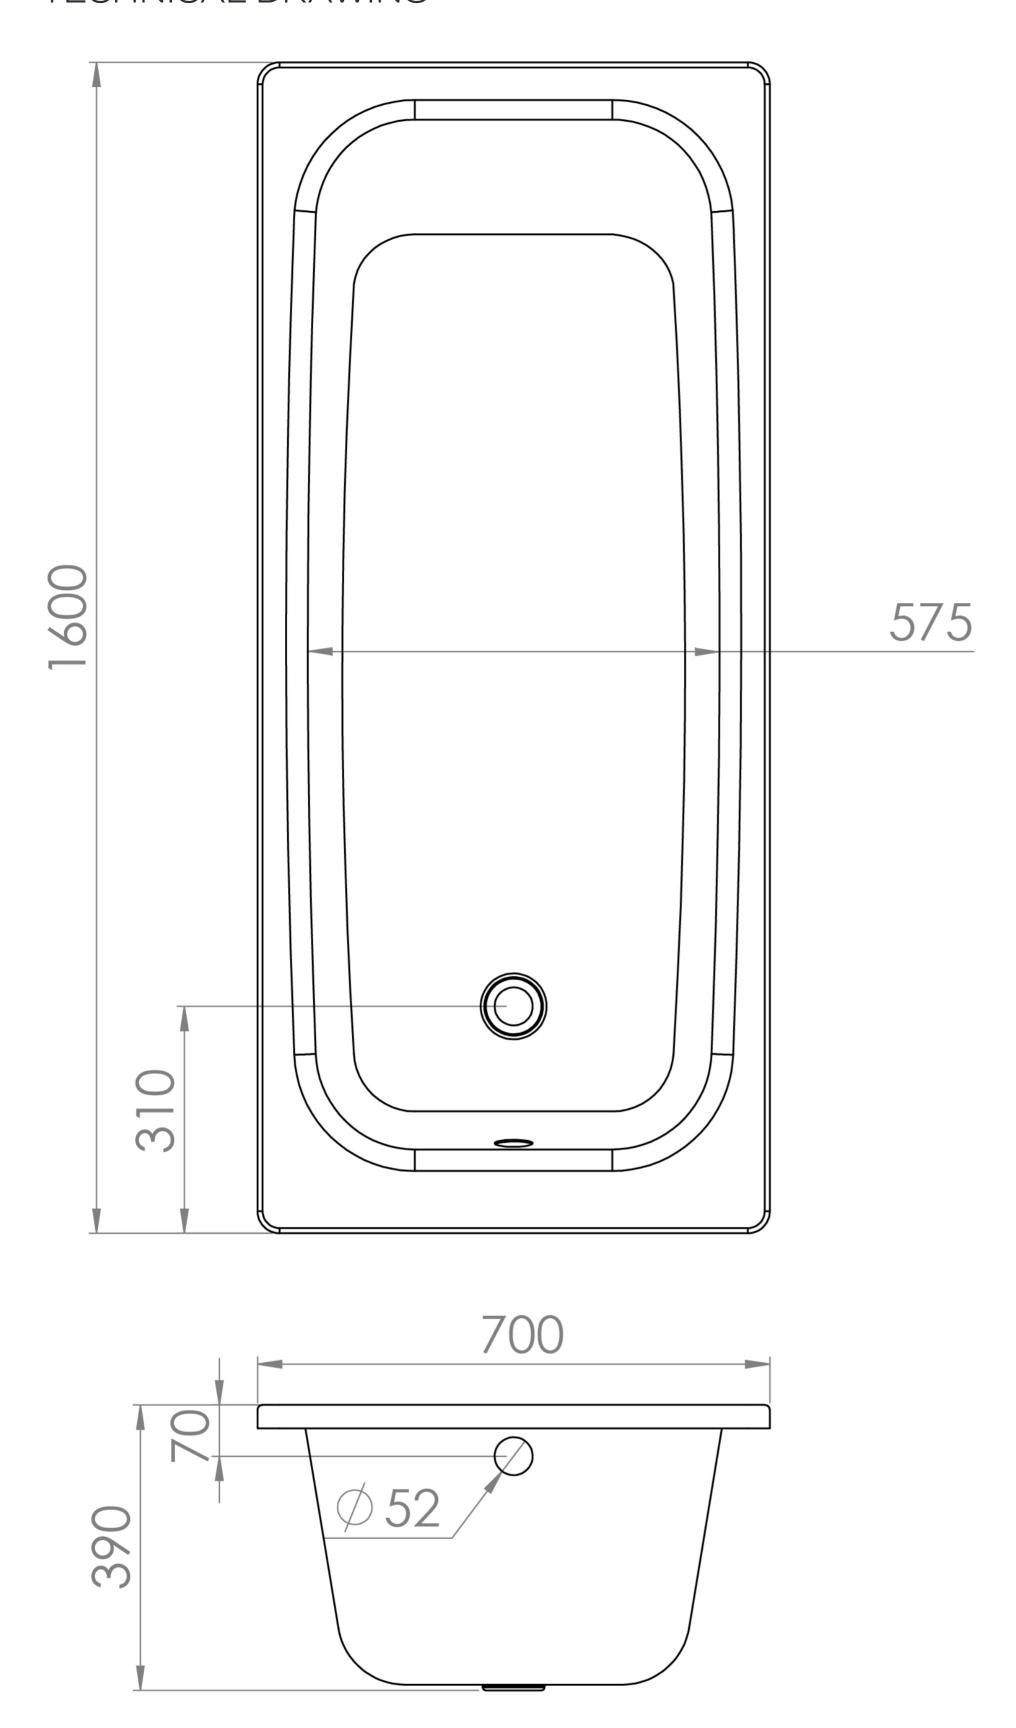

## PRODUCT INFORMATION

Finish: Gloss White

Height: 390mm

Width: 1600mm

Depth: 700mm

**Material** Steel

Weight 23.8kg

Waste Not included, purchase separately

**Guarantee** 5 years

Overflow Height (Centre (mm)) 70mm

Compatible Tap Types Deck mounted, Wall mounted

Capacity to Overflow (L) 170L