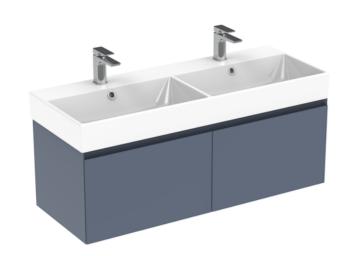

## QUADRO 120CM 2 DRAWER WALL MOUNTED UNIT - MATTE FIORD

Opt for the striking matte fiord finish, a beautiful deep blue shade that will transform your bathroom design.

\*Basin to be purchased separately