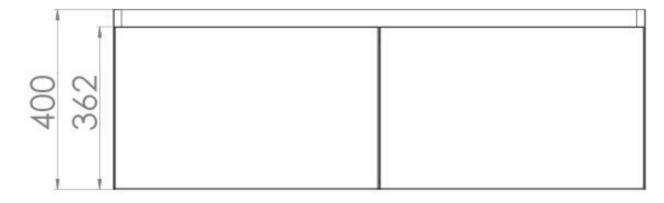

## PRODUCT INFORMATION

**Finish:** Matte Fiord

Height: 400mm

**Width:** 1185mm

Depth: 447mm

Material MDF, MFC

Weight 34kg

Product Code: QU120W.MF

## TECHNICAL DRAWING

Saneux reserves the right to alter the specifications and product range without prior notice. Dimensions are given as a guide only. Dimensions should not be used for surrounding furniture, fixtures and fittings until the product is on site.