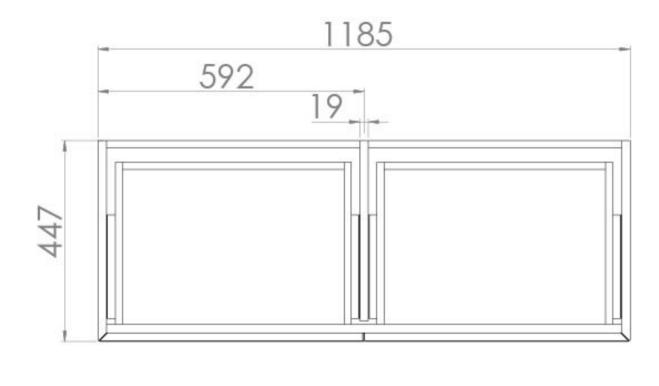

## PRODUCT INFORMATION

**Finish:** Matte Fiord

Height: 400mm

**Width:** 1185mm

Depth: 447mm

Material MDF, MFC

Weight 34kg

Product Code: QU120W.MF

## TECHNICAL DRAWING

Saneux reserves the right to alter the specifications and product range without prior notice. Dimensions are given as a guide only. Dimensions should not be used for surrounding furniture, fixtures and fittings until the product is on site.