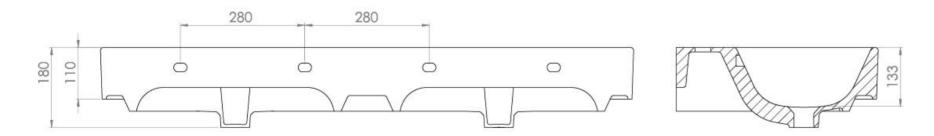

## TECHNICAL DRAWING

Saneux reserves the right to alter the specifications and product range without prior notice. Dimensions are given as a guide only. Dimensions should not be used for surrounding furniture, fixtures and fittings until the product is on site.

## **PRODUCT INFORMATION**

| Gloss White |
|-------------|
| 143mm       |
| 1192mm      |
| 451mm       |
| Ceramic     |
| 30.45kg     |
|             |

Product Code: QU120B.0TH