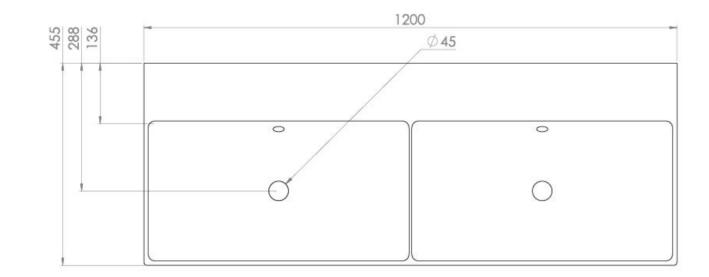

## TECHNICAL DRAWING

Saneux reserves the right to alter the specifications and product range without prior notice. Dimensions are given as a guide only. Dimensions should not be used for surrounding furniture, fixtures and fittings until the product is on site.

## **PRODUCT INFORMATION**

| Gloss White |
|-------------|
| 143mm       |
| 1192mm      |
| 451mm       |
| Ceramic     |
| 30.45kg     |
|             |

Product Code: QU120B.0TH