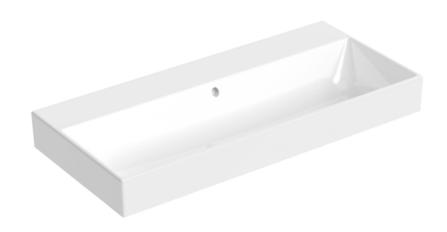

## QUADRO 100X45CM WASHBASIN OTH

## **DESCRIPTION**

The QUADRO collection has expanded to offer you not only small and compact basins & furniture, but also 60, 80, 100 and 120cm basins and units to give you a wider selection of furniture if this sleek and contemporary design fits your brief perfectly.

This basin fits our 100cm QUADRO one drawer units in gloss white, stone grey and matte fiord.