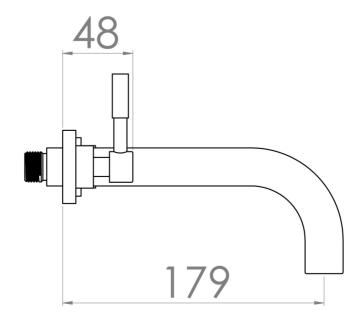

#### PRODUCT INFORMATION

Width: 203mm

Finish: Chrome

Depth: 179mm

Material: Brass

**Product Type:** Wall Mounted Basin Mixer Tap

Approvals: WRAS Approved

Weight 1.62kg

### TECHNICAL DRAWING