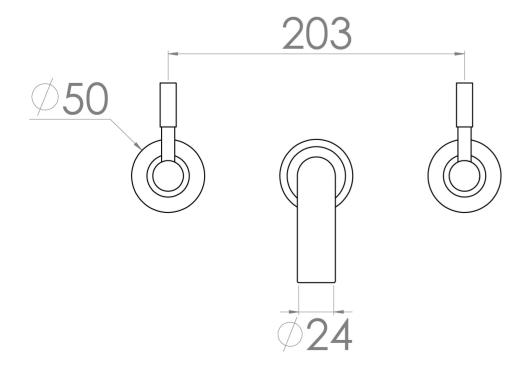

#### PRODUCT INFORMATION

Width: 203mm

Finish: Chrome

Depth: 179mm

Material: Brass

**Product Type:** Wall Mounted Basin Mixer Tap

Approvals: WRAS Approved

Weight 1.62kg

### TECHNICAL DRAWING