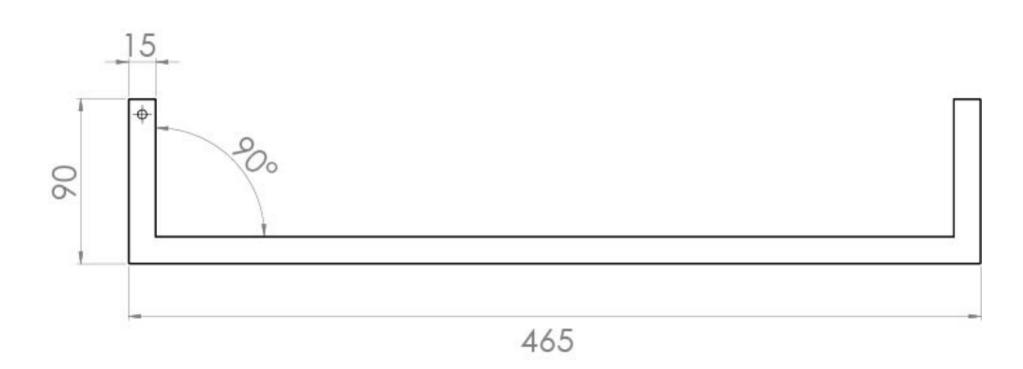

## PRODUCT INFORMATION

Finish:Matte BlackHeight:90mmWidth:465mmDepth:15mmMaterialBrass

Weight 0.45kg

Range Pairing Matteo

**Guarantee** 5 years standard, upgraded to 15 years if

registered

## TECHNICAL DRAWING

Saneux reserves the right to alter the specifications and product range without prior notice. Dimensions are given as a guide only. Dimensions should not be used for surrounding furniture, fixtures and fittings until the product is on site.