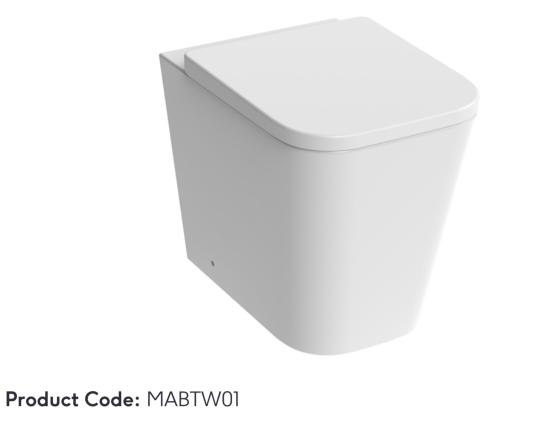

# MATTEO BACK TO WALL WC PAN - RIMLESS

## DESCRIPTION

MATTEO offers an unmistakable style with it's square design that is fit for any modern bathroom.

This MATTEO back to wall pan has straight lines and subtle curves which adds a softer look to it, plus allows it to pair with other collections of ours like HYDE. It is also rimless which prevents the build up of grime and bacteria, and makes cleaning simple.