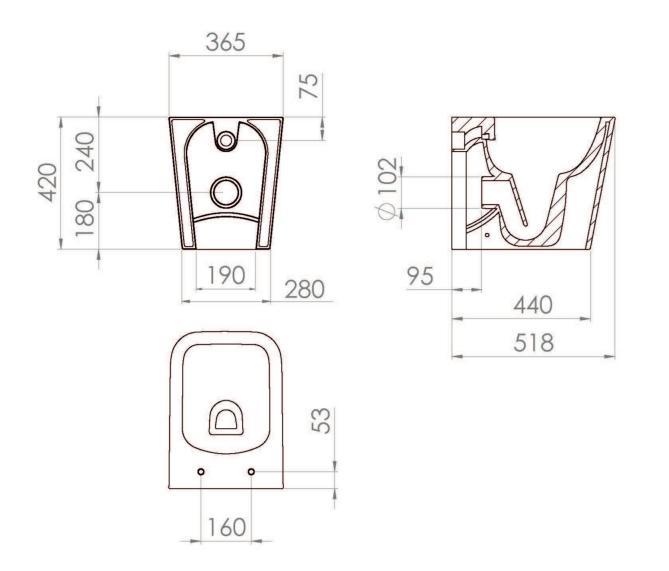

## TECHNICAL DRAWING

Saneux reserves the right to alter the specifications and product range without prior notice. Dimensions are given as a guide only. Dimensions should not be used for surrounding furniture, fixtures and fittings until the product is on site.

# PRODUCT INFORMATION

| Finish:                   | Gloss White                                               |
|---------------------------|-----------------------------------------------------------|
| Height:                   | 420mm                                                     |
| Width:                    | 365mm                                                     |
| Depth:                    | 518mm                                                     |
| Material                  | Ceramic                                                   |
| Weight                    | 32.1kg                                                    |
| Guarantee                 | Lifetime                                                  |
| Compatible Toilet Seat(s) | MATS01                                                    |
| Compatible Cistern(s)     | FL2022, FL2024, FL2026, FL2028,<br>HC2036, HC2037, HC2030 |
| Type of Flushing          | Rimless technology                                        |