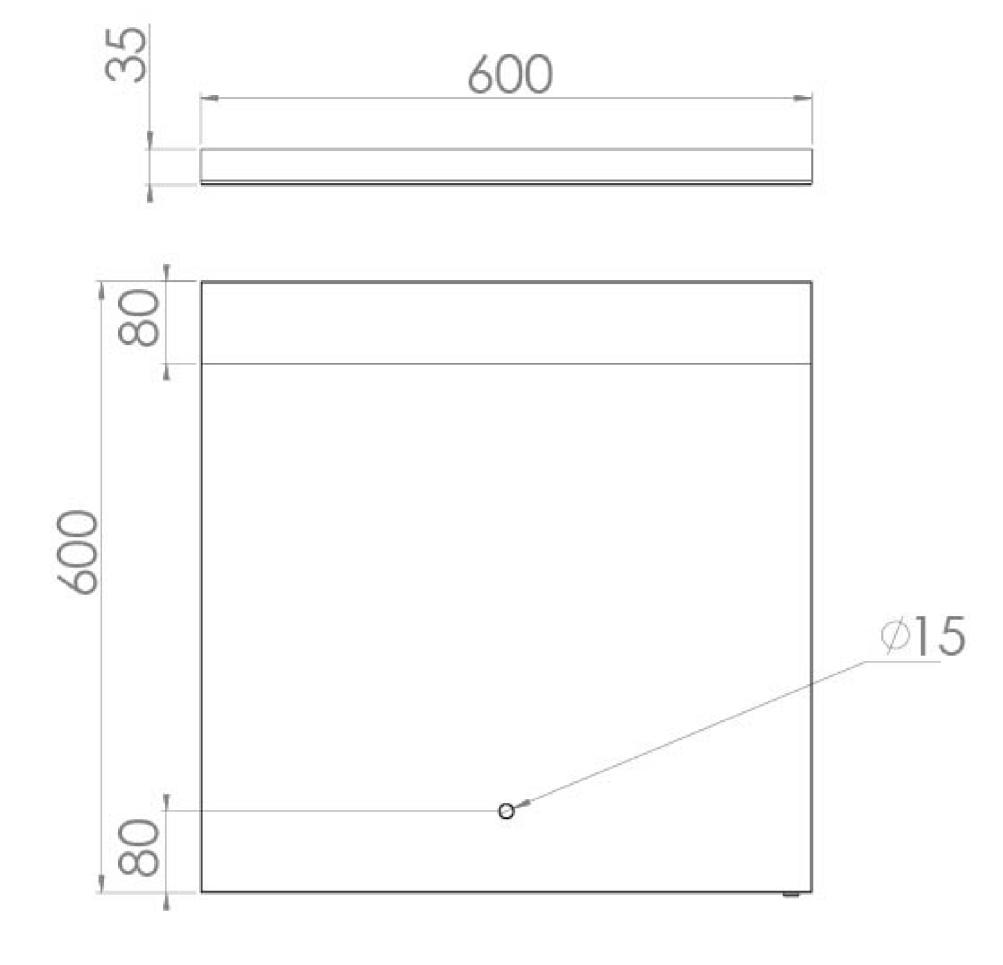

#### PRODUCT INFORMATION

Finish: Aluminium

Height: 600mm

Width: 600mm

Depth: 35mm

Material Aluminium

5.8kg Weight

Top lighting: 12W | Down lighting: 7W LED Wattage (W)

## TECHNICAL DRAWING

Saneux reserves the right to alter the specifications and product range without prior notice. Dimensions are given as a guide only. Dimensions should not be used for surrounding furniture, fixtures and fittings until the product is on site.