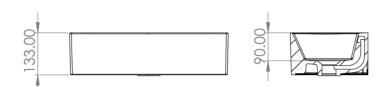

## PRODUCT INFORMATION

Finish: Gloss White

Height: 133mm

Width: 510mm

Depth: 248mm

**Material** Ceramic

Weight 13.6kg

Overflow(s) Yes

## TECHNICAL DRAWING