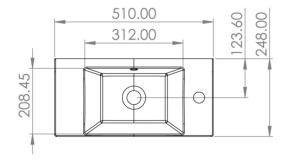

## PRODUCT INFORMATION

Finish: Gloss White

Height: 133mm

Width: 510mm

Depth: 248mm

**Material** Ceramic

Weight 13.6kg

Overflow(s) Yes

Overflow Position Centre

Overflow Diameter 21mm

Compatible Overflows OC01, OC02, OC03

**Tap Holes** 1 Tap Hole

Tap Hole PositionRight Hand

Recommended Waste Required Slotted waste

Furniture Required For Installation? Optional