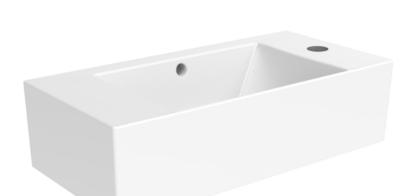

## MATTEO 51X25CM WASHBASIN RIGHT TAP HOLE

Product Code: 39206.RH

## DESCRIPTION

MATTEO offers an unmistakable style with it's square design that is fit for any contemporary bathroom.

This MATTEO 51x25cm right hand tap hole washbasin is the perfect basin for ensuites and cloakrooms as its compact style allows it to fit snuggly into these smaller style bathrooms. Pair it with one of our bottle traps to give it a minimalist look, or if you need storage space then pair it with one of the compatible MATTEO 51cm 2 door wall mounted units.