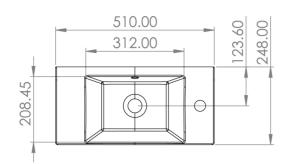

## PRODUCT INFORMATION

Finish: Gloss White

Height: 133mm

Width: 510mm

Depth: 248mm

**Material** Ceramic

Weight 13.6kg

Overflow(s) Yes

Overflow Position Centre

Overflow Diameter 21mm

Compatible Overflows OC01, OC02, OC03

**Tap Holes** 1 Tap Hole

Tap Hole PositionRight Hand

Recommended Waste Required Slotted waste

Furniture Required For Installation? Optional

## TECHNICAL DRAWING