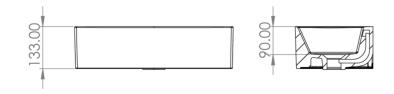

## PRODUCT INFORMATION

Finish: Gloss White

Height: 133mm

Width: 510mm

Depth: 248mm

**Material** Ceramic

Weight 13.6kg

Overflow(s) Yes

Overflow Position Centre

Overflow Diameter 21mm

Compatible Overflows OC01, OC02, OC03

**Tap Holes** 1 Tap Hole

Tap Hole PositionRight Hand

Recommended Waste Required Slotted waste

Furniture Required For Installation? Optional