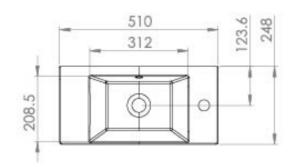

## PRODUCT INFORMATION

Finish: Gloss White

Height: 133mm

Width: 510mm

Depth: 248mm

**Material** Ceramic

Weight 13.6kg

Overflow(s) Yes

Overflow Position Centre

Overflow Diameter 21mm

Compatible Overflows OC01, OC02, OC03

Tap Holes0 Tap Hole

Recommended Waste Required Slotted waste

Furniture Required For Installation? Optional

**Guarantee** Lifetime

## TECHNICAL DRAWING

Saneux reserves the right to alter the specifications and product range without prior notice. Dimensions are given as a guide only. Dimensions should not be used for surrounding furniture, fixtures and fittings until the product is on site.