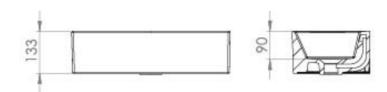

## PRODUCT INFORMATION

Finish: Gloss White

Height: 133mm

Width: 510mm

Depth: 248mm

**Material** Ceramic

Weight 13.6kg

Overflow(s) Yes

## TECHNICAL DRAWING

Saneux reserves the right to alter the specifications and product range without prior notice. Dimensions are given as a guide only. Dimensions should not be used for surrounding furniture, fixtures and fittings until the product is on site.