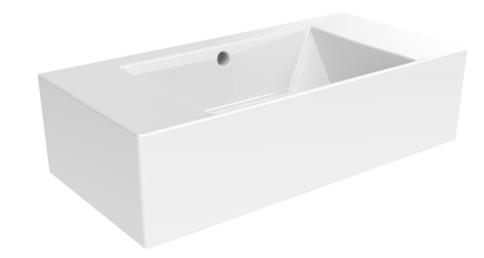

## **DESCRIPTION**

MATTEO offers an unmistakable style with it's square design that is fit for any contemporary bathroom.

This MATTEO 51x25cm no tap hole washbasin is the perfect basin for ensuites and cloakrooms as its compact style allows it to fit snuggly into these smaller style bathrooms. Pair it with one of our bottle traps to give it a minimalist look, or if you need storage space then pair it with one of the compatible MATTEO 51cm 2 door wall mounted units.