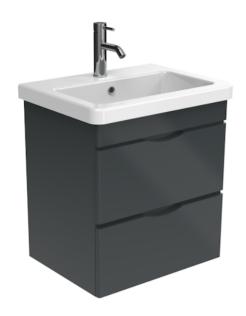

## INDIGO 60CM 2 DRAWER WALL MOUNTED UNIT - GLOSS GREY

## **DESCRIPTION**

INDIGO 2 drawer gloss grey unit 55 x 43cm - handleless

The INDIGO range of minimalistic yet practical 1&2 drawer units for 50/60/80/100cm washbasins offer tremendousflexibility at a very affordable price - yet with the unparalled quality that SANEUX is known for.