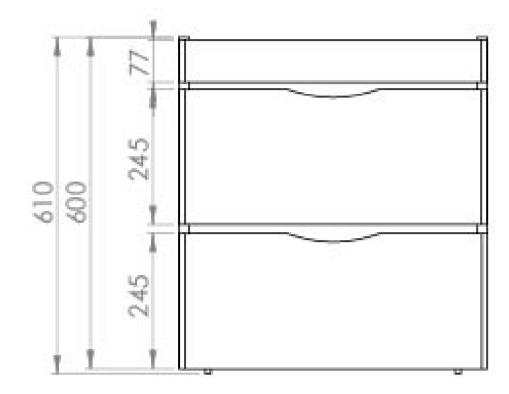

## PRODUCT INFORMATION

Finish: Gloss Grey

Height: 610mm

Width: 558mm

Depth: 430mm

Material MFC, MDF

Weight 21.8kg

Product Code: 700521

Dimensions - 554 mm (w) x 426 mm (d) x 600 mm (h)

## TECHNICAL DRAWING

Saneux reserves the right to alter the specifications and product range without prior notice. Dimensions are given as a guide only. Dimensions should not be used for surrounding furniture, fixtures and fittings until the product is on site.