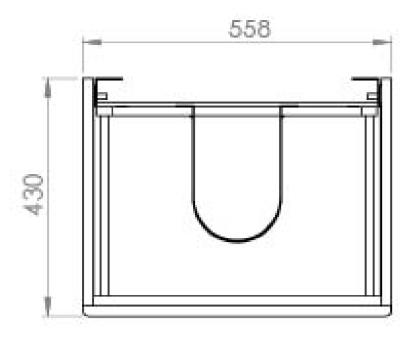

## PRODUCT INFORMATION

Finish: Gloss Grey

Height: 610mm

Width: 558mm

Depth: 430mm

Material MFC, MDF

Weight 21.8kg

Product Code: 700521

Dimensions - 554 mm (w) x 426 mm (d) x 600 mm (h)

## TECHNICAL DRAWING

Saneux reserves the right to alter the specifications and product range without prior notice. Dimensions are given as a guide only. Dimensions should not be used for surrounding furniture, fixtures and fittings until the product is on site.