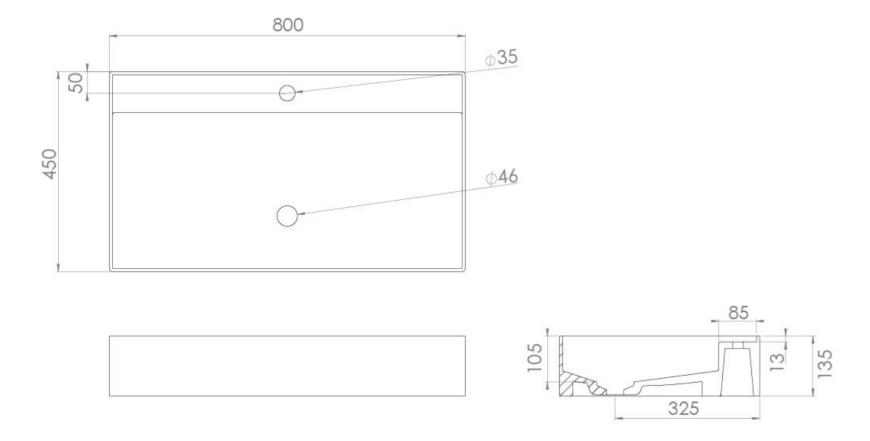

## PRODUCT INFORMATION

Finish: Gloss White

Height: 135mm

Width: 800mm

Depth: 450mm

Material Ceramic

Tap Holes 1 Tap Hole

**Tap Hole Position** 

Centre

Recommended Waste Required Unslotted waste

Furniture Required For Installation? No

Guarantee Lifetime

Extra Tap Hole Options N/A

## TECHNICAL DRAWING

Saneux reserves the right to alter the specifications and product range without prior notice. Dimensions are given as a guide only. Dimensions should not be used for surrounding furniture, fixtures and fittings until the product is on site.