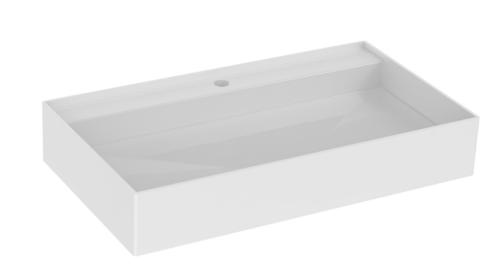

## ICON 80X45CM COUNTERTOP WASHBASIN 1TH - GLOSS WHITE

Product Code: 84112

## **DESCRIPTION**

ICON 80 x 45 washbasin 1 TH