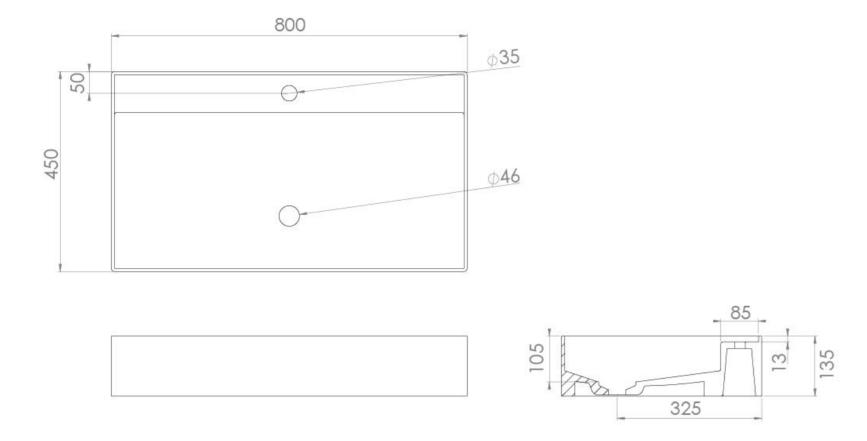

## TECHNICAL DRAWING

Saneux reserves the right to alter the specifications and product range without prior notice. Dimensions are given as a guide only. Dimensions should not be used for surrounding furniture, fixtures and fittings until the product is on site.

## PRODUCT INFORMATION

Finish: Gloss White

Height: 135mm

Width: 800mm

Depth: 450mm

**Material** Ceramic

Weight 22kg

**Tap Holes** 1 Tap Hole