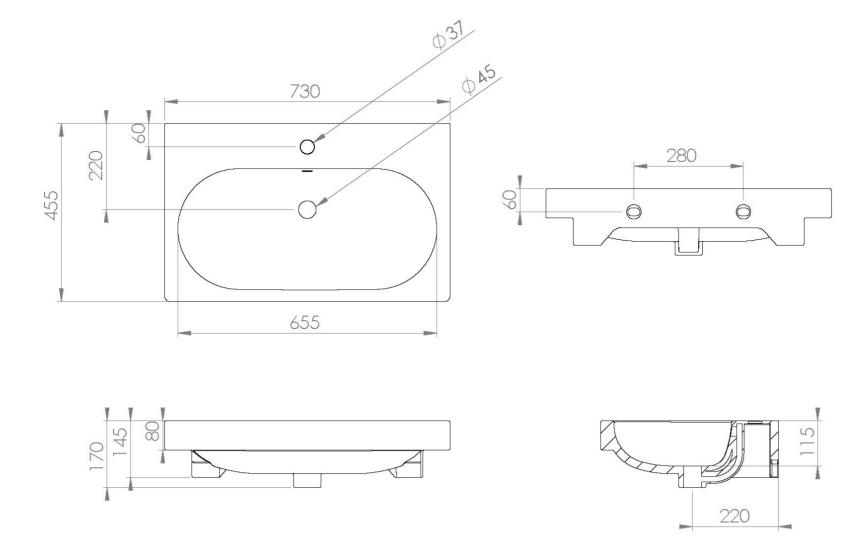

### PRODUCT INFORMATION

Finish: Gloss White

Height: 170mm

Width: 730mm

Depth: 455mm

**Material** Ceramic

Weight 20.8kg

Overflow(s) Yes

Overflow Position Centre

Overflow Diameter 20mm

Compatible Overflows OC01, OC02, OC03

Tap Holes1 Tap Hole

Tap Hole PositionCentre

Extra Tap Hole Options 2 tap holes

Recommended Waste Required Slotted waste

Furniture Required For Installation? Optional

## TECHNICAL DRAWING

Saneux reserves the right to alter the specifications and product range without prior notice. Dimensions are given as a guide only. Dimensions should not be used for surrounding furniture, fixtures and fittings until the product is on site.