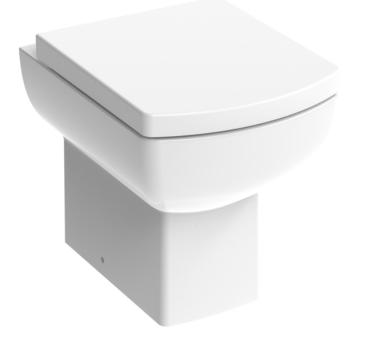

## I-LINE II BACK TO WALL WC PAN - RIMLESS

Product Code: 60637

## DESCRIPTION

Space saving innovation perfectly defines I-LINE in every sense.

The 60637 rimless back to wall WC pan is ideal for small bathrooms because of it's short projection at only 48cm. Featuring a rimless flush, this modern function coincides with it's modern design with it's sleek and sharp edges.

Create a tidy bathroom space and opt for a back to wall pan; you can hide the cistern by having it built into the wall or a WC unit as well as save on floor space.

\*Seat sold separately Compatible seat: 60633