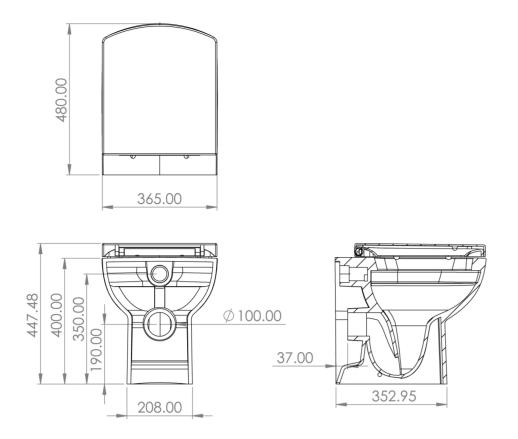

## PRODUCT INFORMATION

| Finish:                   | Gloss White                                               |
|---------------------------|-----------------------------------------------------------|
| Height:                   | 400mm                                                     |
| Width:                    | 365mm                                                     |
| Depth:                    | 480mm                                                     |
| Material                  | Ceramic                                                   |
| Weight                    | 24kg                                                      |
| Guarantee                 | Lifetime                                                  |
| Compatible Toilet Seat(s) | 60633                                                     |
| Compatible Cistern(s)     | FL2022, FL2024, FL2026, FL2028,<br>HC2036, HC2037, HC2030 |
| Type of Flushing          | Rimless technology                                        |

## TECHNICAL DRAWING

Saneux reserves the right to alter the specifications and product range without prior notice. Dimensions are given as a guide only. Dimensions should not be used for surrounding furniture, fixtures and fittings until the product is on site.