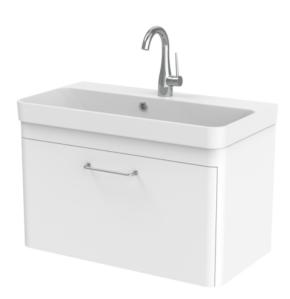

## HYDE 70CM 1 DRAWER WALL MOUNTED UNIT - MATTE WHITE

Product Code: HY070W1.MW

## **DESCRIPTION**

As the name suggests, the HYDE collection features short projection basins and vanity units with a contemporary design, perfect for small and compact bathroom spaces.

This 70cm 1 drawer wall mounted unit has a projection of only 37cm, making it perfect for bathrooms & cloakrooms where space is limited and storage is essential. It has a deep, soft closing drawer to hold plenty of toiletries, and the matte white finish can work with any bathroom interior.