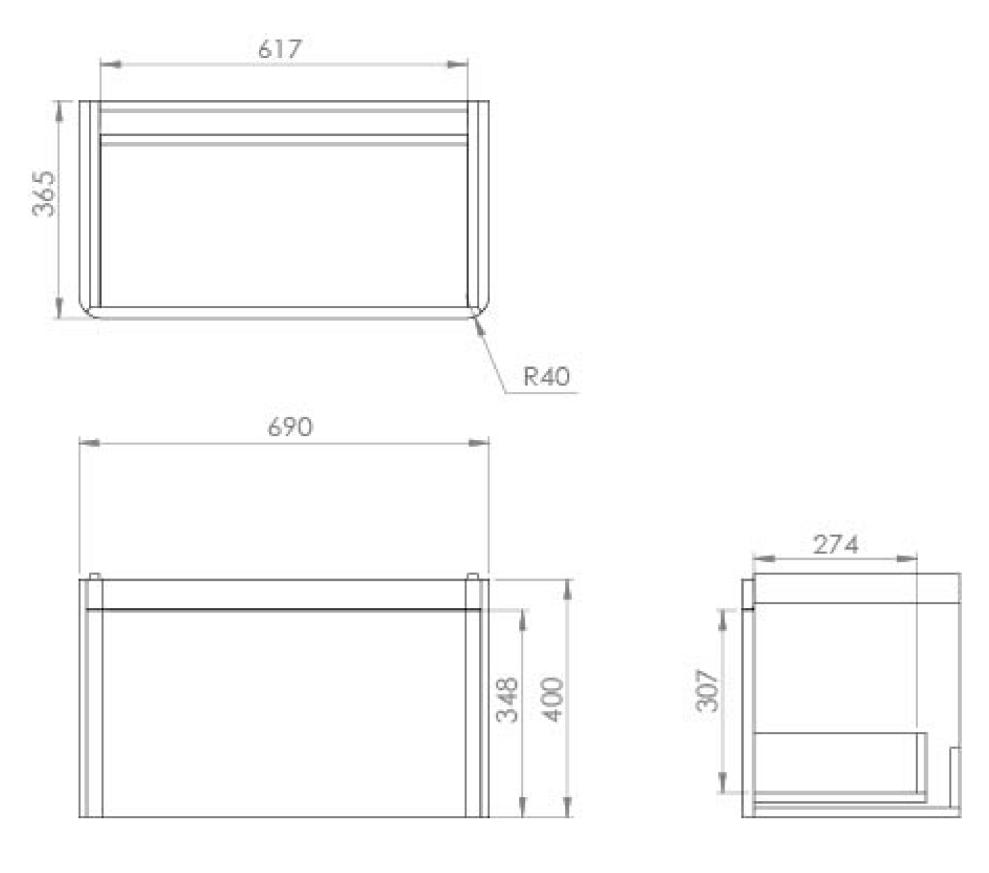

## PRODUCT INFORMATION

**Finish:** Matte White

Height: 400mm

Width: 690mm

Depth: 365mm

Material MDF, MFC

Weight 18.3kg

**Guarantee** 5 years

## TECHNICAL DRAWING

Saneux reserves the right to alter the specifications and product range without prior notice. Dimensions are given as a guide only. Dimensions should not be used for surrounding furniture, fixtures and fittings until the product is on site.