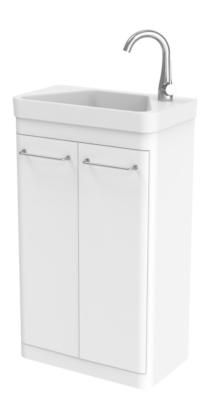

## HYDE 50CM 2 DOOR FLOOR STANDING UNIT & PLINTH - MATTE WHITE

Product Code: HY050F.MW

## **DESCRIPTION**

As the name suggests, the HYDE collection features short projection basins and vanity units with a contemporary design, perfect for small and compact bathroom spaces.

This 50cm 2 door floor standing unit is our shortest projection unit at only 28cm, making it perfect for narrow bathrooms & cloakrooms where space is scarce yet storage is essential. It has an integrated shelf, and the matte white finish can work with any bathroom interior.