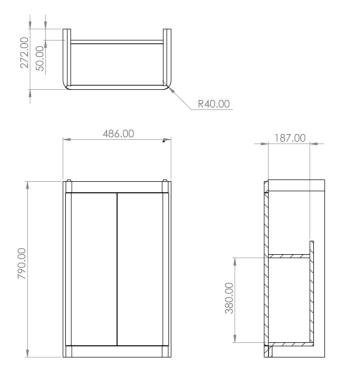

## TECHNICAL DRAWING

Saneux reserves the right to alter the specifications and product range without prior notice. Dimensions are given as a guide only. Dimensions should not be used for surrounding furniture, fixtures and fittings until the product is on site.

## PRODUCT INFORMATION

Finish: Matte White

Height: 790mm

Width: 486mm

Depth: 272mm

Material MDF, MFC

Weight 18.3kg

Shelf Quantity 1x wooden shelf